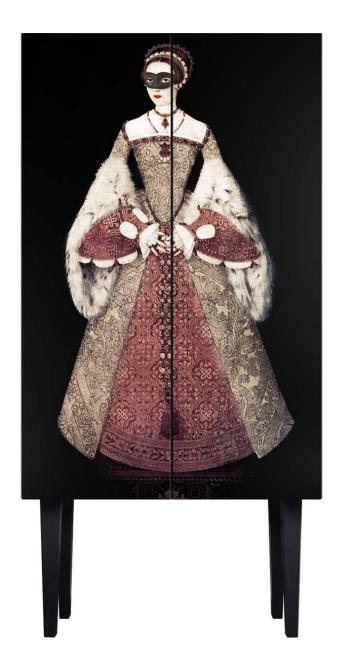

## **ELIZABETH CABINET**

Design by Young & Battaglia Made in England

Dimensions:

820mm H x 1200mm W x 450mm D

Materials:

MDF, satin black finish, push-pull opening

Hand made in England, this minimal black cabinet whispers 'regality'. Contrasting the beautiful, crisp detail of Elizabethan style with modern minimalism, this cabinet complements any surrounding. The elegance is reflected in the use of the sleek handle-less doors and satin finish. One shelf inside.