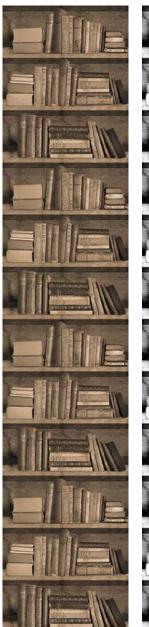

# VINTAGE BOOKSHELF WALLPAPER

Design by Young & Battaglia Made in England

Specifications: 500 x 2500mm

Shelf height: 208mm (any shelf matches up with any other)

Actual pattern repeat 624mm 300g textured fabric backed vinyl