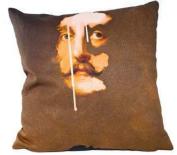

## **MYSTERY CUSHIONS**

Design by Chad Wys in collaboration with Young & Battaglia Made in England

Dimensions: 450mm x 450mm

These digitally printed cushions feature four portrait images, each altered in a surreal and arresting way. All are printed in England on cotton satin, backed with black cotton and with feather filled pads.

From the left: "General Mustard" "Lady Peacock"

"Tom Green"

"Lord White"