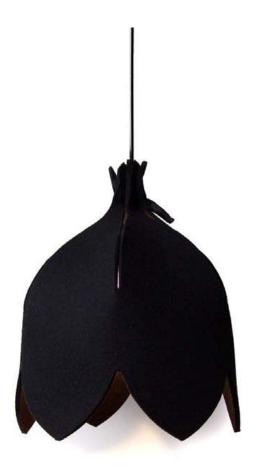

## LOTUS FOLDING LAMPSHADE

Design by Young & Battaglia Made in England

Dimensions: 300mm H x 280mm W Bulb not included. Max 15 Watt low energy bulb. Available in black or cream.

Made from one sheet of natural felt, the Lotus lampshade uses no wires or support except itself. Easy to assemble the shade comes folded flat with installation instructions. The inspiration from Japanese Origami flowers uses the same elegant language translated into fabric. As in Origami, the object is made from one single sheet of fabric, folded and tucked, no glue is used.