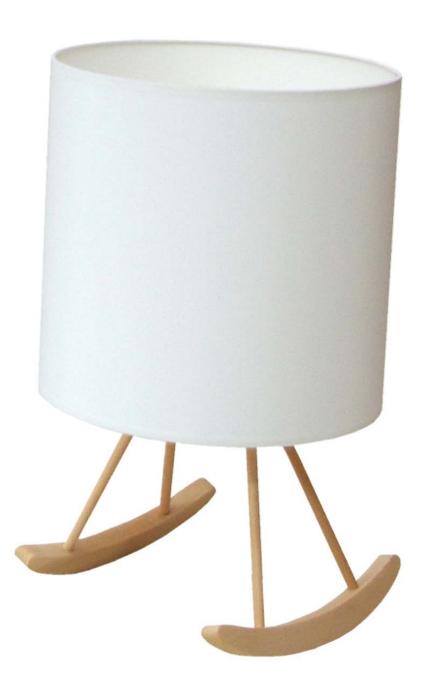

### **ROCKING LAMP**

Design by Young & Battaglia Made in England

Dimensions: diameter 300 x 450mm

The Rocking Lamp is hand made in England by traditional wood turners and lampshade makers. It comes in a 45cm high table lamp size. The base is made from solid beech and the shade is finished in white cotton.