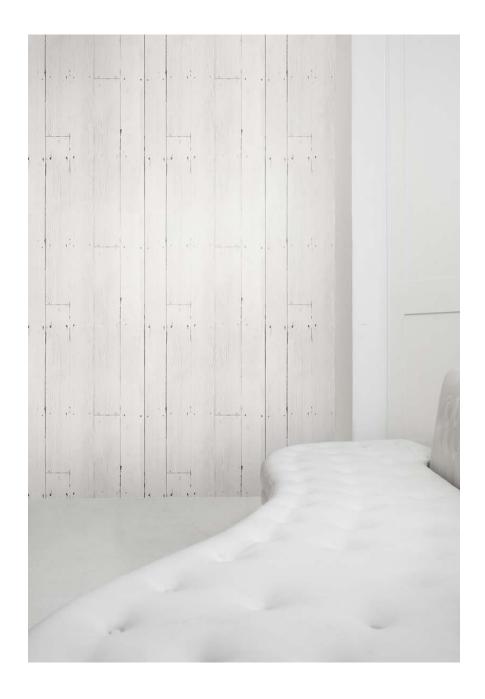

# WHITE PLANK WALLPAPER

Design by Young & Battaglia Made in England

Specifications: 500 x 2500mm Pattern repeat 699mm approx. 300g textured fabric backed vinyl

Use:

Black

Cream

Grey

Red