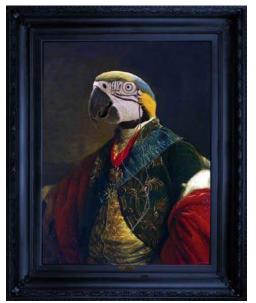

# "MEET THE ANIMAL ANCESTORS" CANVASES Design by Angela Rossi in collaboration with Mineheart

Darwinian double-take: Create your own family gallery with these quirky gents, who regard you from their canvas-printed frames with regal bearing and military might. The portraits are a happy marriage between Angela Rossi and minehearts' imaginations and are sure to fit with any interior scheme with a sense of humour.

Stag - "Brother Stanwick" Walrus - "Uncle Walter" Owl - "Grandfather Olaf" Parrot - "Cousin Parker"

Dimensions: 660mm x 810mm x 40mm Image and frame are digitally printed onto the finest quality canvas.