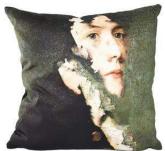

## **MYSTERY CUSHIONS**

Design by Chad Wys in collaboration with Young & Battaglia Made in England

Dimensions: 450mm x 450mm

These digitally printed cushions feature four portrait images, each altered in a surreal and arresting way. All are printed in England on cotton satin, backed with black cotton and with feather filled pads.

From the left: "General Mustard" "Lady Peacock"

"Tom Green"

"Lord White"