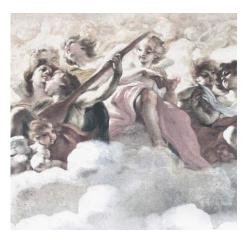

# IN THE CLOUDS WALLPAPER

Design by Young & Battaglia Made in England

Specifications: 900 x 2500mm Finest quality smooth paper