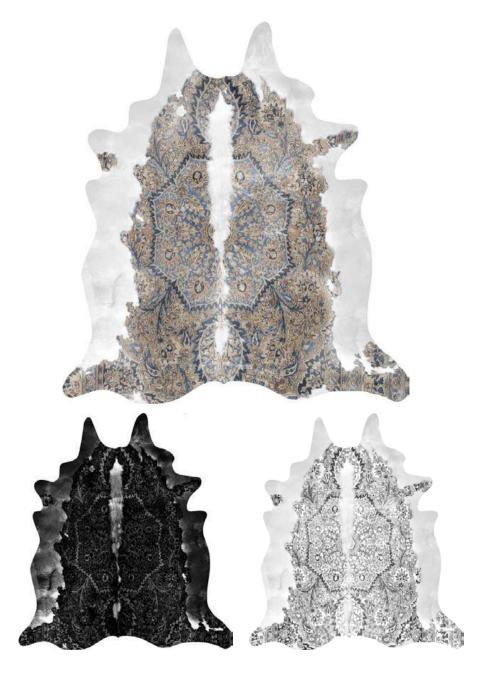

### PERSIAN COWHIDE RUG Design by Young & Battaglia Made in England

Dimensions: 1653 x 1500mm

The meticulous and geometric Persian carpet is seamlessly combined with the natural irregularity of an animal skin rug. The design is made possible by digitally printing on to a special rubber backed fabric which is then hand cut into its final hide shape. It is hypo-allergenic, washable, non-slip, and will not curl up at the edges. Available in blue, black and grey.