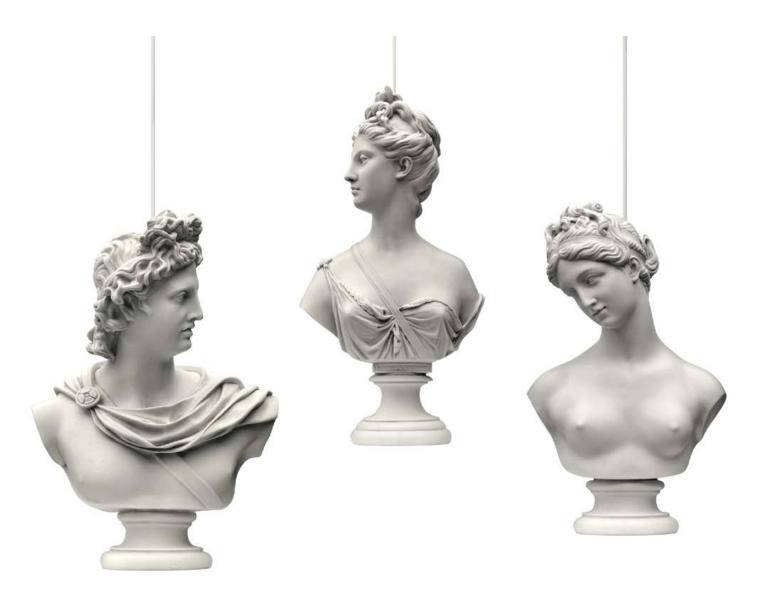

### SUSPENDED STATUARY PENDANT LAMPS

Design by Young & Battaglia Made in England

Dimensions:
Hero 350mm H
Muse 380mm H
Goddess 350mm H
12V trasformer and MR11 LED warm white bulb supplied.

Dignified classical stone busts drop from braided cable, poised to lend an air of tongue-in-cheek grace to interiors old and new. Impactful in clusters or dignified as a solo piece, these come in a choice of three designs, "Goddess", "Hero" and "Muse".