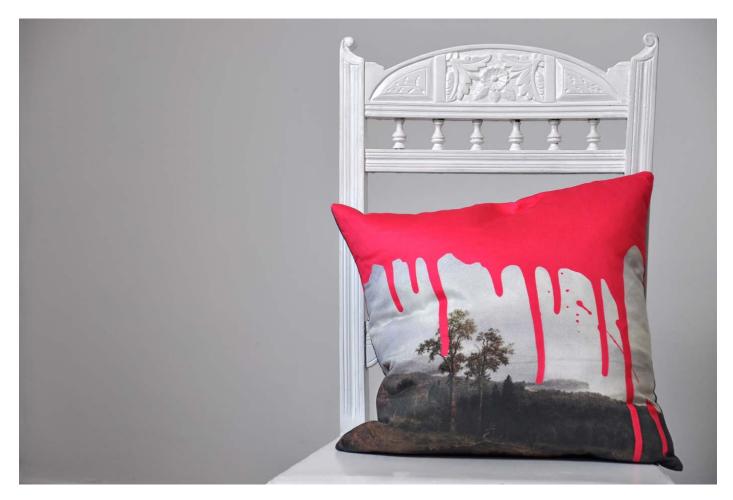

## ARTISTIC CUSHIONS: GREY & PINK Design by Mineheart Made in England

Dimensions: 450mm x 450mm Printed in England on cotton satin. Feather filled pads.

It's hard to know when you've finished your painting but we think we've cracked it. This classic wooded landscape has been altered in a characteristically irreverent fashion.