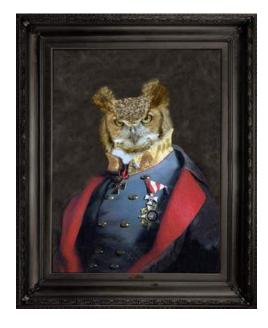

# "MEET THE ANIMAL ANCESTORS" CANVASES Design by Angela Rossi in collaboration with Mineheart

Darwinian double-take: Create your own family gallery with these quirky gents, who regard you from their canvas-printed frames with regal bearing and military might. The portraits are a happy marriage between Angela Rossi and minehearts' imaginations and are sure to fit with any interior scheme with a sense of humour.

Stag - "Brother Stanwick" Walrus - "Uncle Walter" Owl - "Grandfather Olaf" Parrot - "Cousin Parker"

Dimensions: 660mm x 810mm x 40mm Image and frame are digitally printed onto the finest quality canvas.