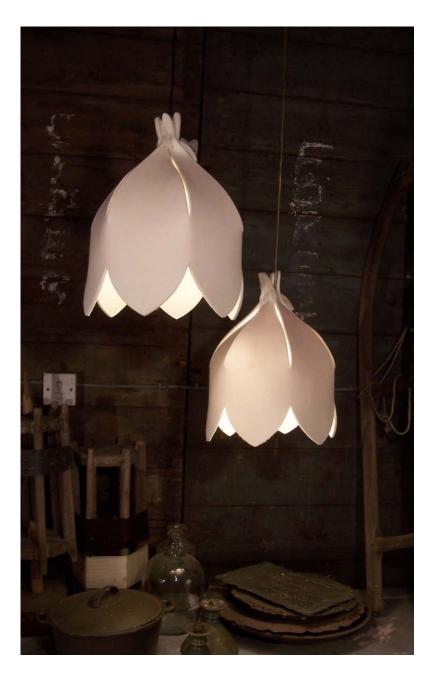

## LOTUS FOLDING LAMPSHADE

Design by Young & Battaglia Made in England

Dimensions: 300mm H x 280mm W Bulb not included. Max 15 Watt low energy bulb. Available in black or cream.

Made from one sheet of natural felt, the Lotus lampshade uses no wires or support except itself. Easy to assemble the shade comes folded flat with installation instructions. The inspiration from Japanese Origami flowers uses the same elegant language translated into fabric. As in Origami, the object is made from one single sheet of fabric, folded and tucked, no glue is used.