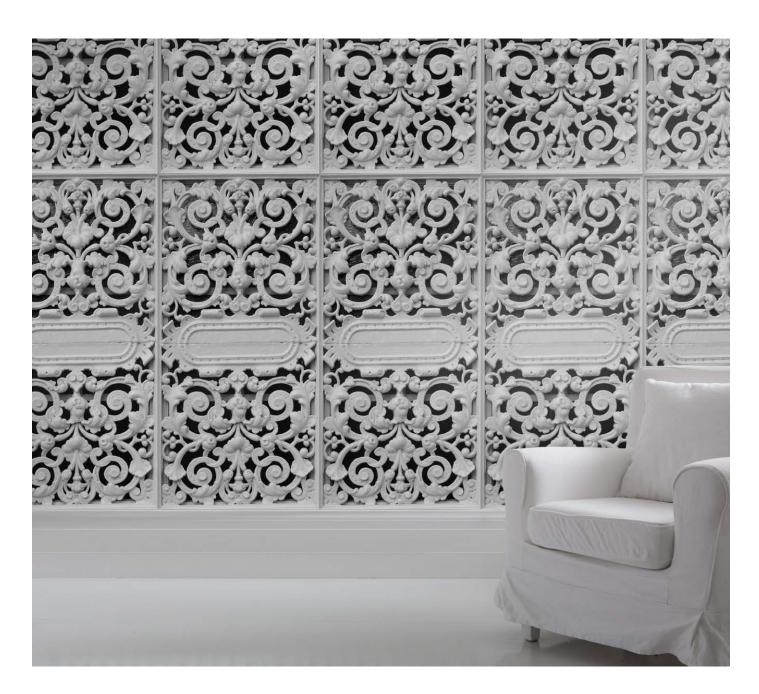

# **CAST IRON WALLPAPER**

Design by Young & Battaglia Made in England

Specifications: 500 x 2500mm Pattern repeat 987mm 300g textured fabric backed vinyl

Use: