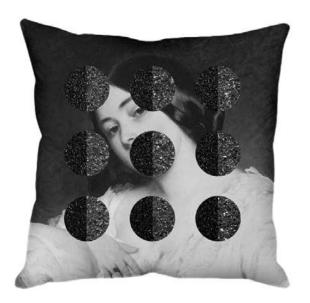

"CUSHIONA OBSCURA" COLLECTION
Design by Chad Wys in collaboration
with Young & Rottoglia

with Young & Battaglia Made in England

Dimensions: 450mm x 450mm

100% cotton satin, with concealed zip and feather pad.

### "BLINK"

Textured circles bring animation to this pensive scene, inviting admiring and quizzical glances. Designed exclusively for mineheart by the artist Chad Wys.