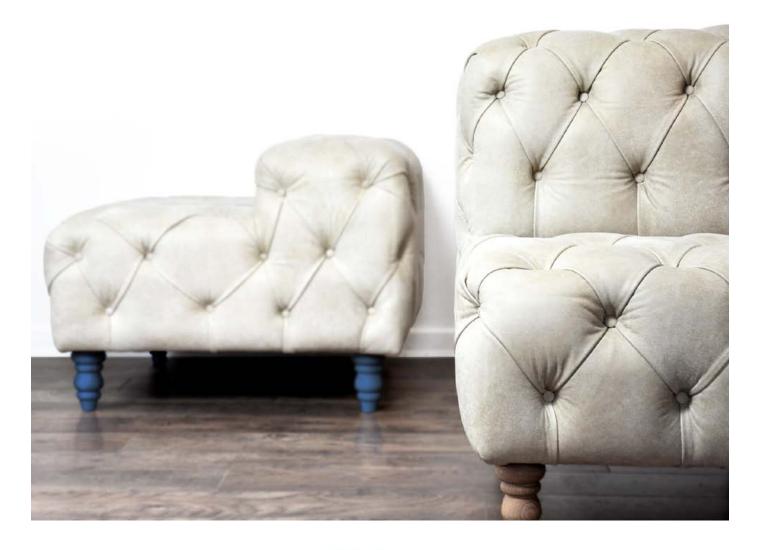

### MISS CHESTER BENCH Design by Young & Battaglia Made in England

Large: 300mm H x 500mm D x 1400mm W Medium: 200mm H x 500mm D x 900mm W Small: 400mm H x 500mm D x 600mm W

These hand made button-back benches are a modern twist on sofas found in a stuffy gentleman's club. The dimensions of each piece vary in height and length and are available in various colours and materials. Custom colour feet can be made on request.

# MISS CHESTER SOFA

Design by Young & Battaglia Made in England

Dimensions: W 2000mm x D 800mm

Back rest: H 300 mm

These hand made button-back sofas are a modern twist on those found in a stuffy gentleman's club. Available in various colours and finishes. Custom colour feet can be made on request.