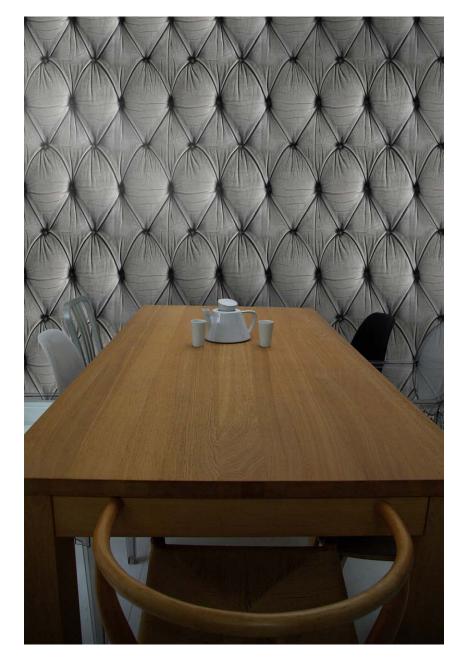

# CHESTERFIELD WALLPAPER

Design by Young & Battaglia Made in England

Specifications: 500 x 2500mm Pattern repeat 292mm 300g textured fabric backed vinyl

Use: