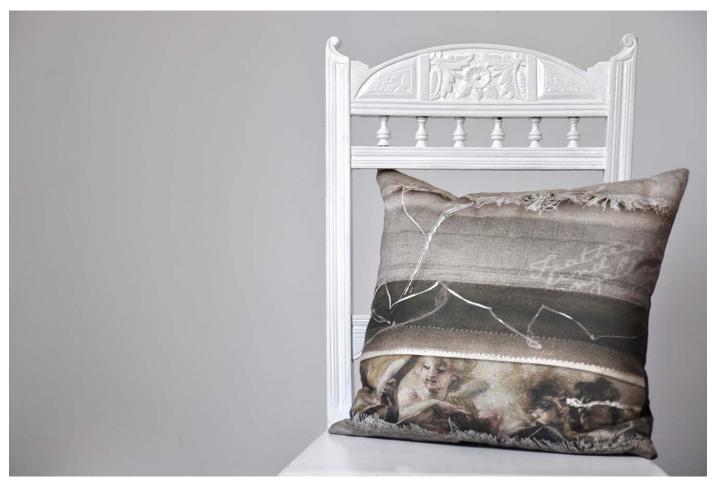

"CUSHIONA OBSCURA" COLLECTION
Design by Chad Wys in collaboration
with Young & Rottoglia

with Young & Battaglia Made in England

Dimensions: 450mm x 450mm

100% cotton satin, with concealed zip and feather pad.

### "BLINK"

Textured circles bring animation to this pensive scene, inviting admiring and quizzical glances. Designed exclusively for mineheart by the artist Chad Wys.

#### "GLIMPSE"

Parallel lines or bars? Hiding or being constrained? This retiring lady would grace any interior, contemporary or traditional. Limited edition of 50 only.

### "PEEP"

Combining ceramic art and fine art, this image invites closer inspection. A covetable accessory straddling the line between expression and convention. Limited edition of 50 only.

#### "SPY"

Semi opaque strips only partially mask the hectic scene. Playful and animated, this desirable home accent piece blurs the line between tradition and the new. Limited edition of 50 only.