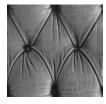

### MISS CHESTER BENCH Design by Young & Battaglia Made in England

Large: 300mm H x 500mm D x 1400mm W Medium: 200mm H x 500mm D x 900mm W Small: 400mm H x 500mm D x 600mm W

These hand made button-back benches are a modern twist on sofas found in a stuffy gentleman's club. The dimensions of each piece vary in height and length and are available in various colours and materials. Custom colour feet can be made on request.

# MISS CHESTER SOFA

Design by Young & Battaglia Made in England

Dimensions: W 2000mm x D 800mm

Back rest: H 300 mm

These hand made button-back sofas are a modern twist on those found in a stuffy gentleman's club. Available in various colours and finishes. Custom colour feet can be made on request.