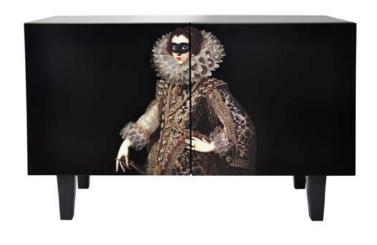

#### MARIA CABINET

Design by Young & Battaglia Made in England

Dimensions: 1400mm H x 700mm W x 350mm D

Legs: 320mm H Materials:

MDF, satin black finish, push-pull opening

Composed refinement: A hint of a smile from this ermineclad damsel. Every inch of her intricate attire is faithfully and digitally reproduced on this tall cabinet, ideal as a small wardrobe or drinks cabinet. Black satin finish, touch catches and two shelves inside.