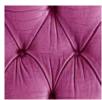

### MISS CHESTER BENCH Design by Young & Battaglia Made in England

Large: 300mm H x 500mm D x 1400mm W Medium: 200mm H x 500mm D x 900mm W Small: 400mm H x 500mm D x 600mm W

These hand made button-back benches are a modern twist on sofas found in a stuffy gentleman's club. The dimensions of each piece vary in height and length and are available in various colours and materials. Custom colour feet can be made on request.

# MISS CHESTER SOFA

Design by Young & Battaglia Made in England

Dimensions: W 2000mm x D 800mm

Back rest: H 300 mm

These hand made button-back sofas are a modern twist on those found in a stuffy gentleman's club. Available in various colours and finishes. Custom colour feet can be made on request.