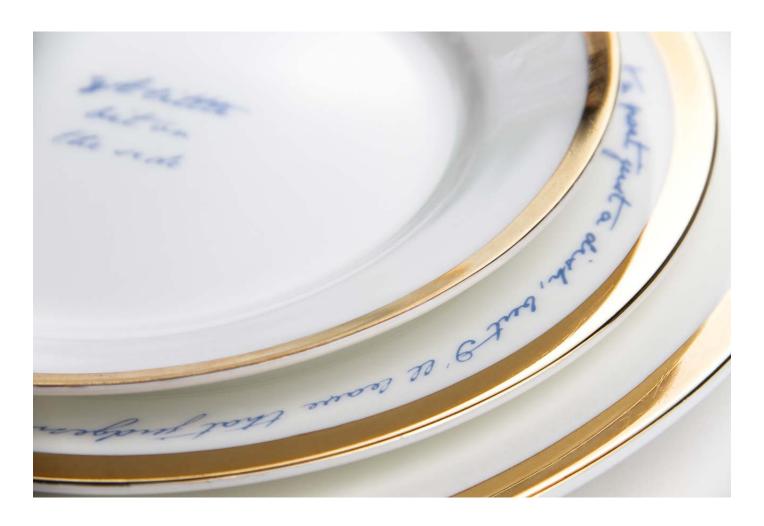

### **POETRY PLATES**

Design by Young & Battaglia Made in England

Large: diameter 270mm Medium: diameter 210mm Small: diameter 170mm

Fine bone china plates with gold lustre edging and blue text.

Large: "I love the way you look at me, and the way you use your knife. I love the way you eat your food, you give meaning to my life." Medium: "I am nothing but a simple plate, porcelain skin painted gold and blue. I am not a poet, just a dish, but I'll leave that judgement up to you."

Small: "A little bit on the side."