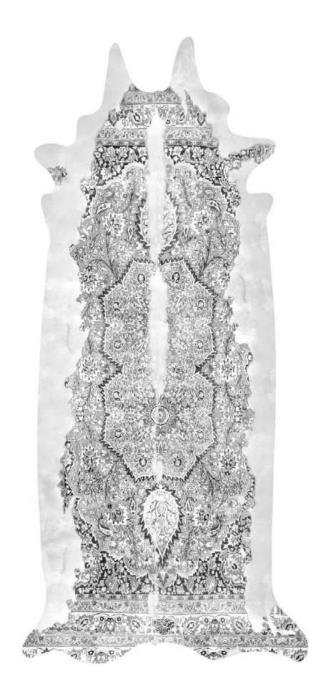

### PERSIAN COWHIDE RUG Design by Young & Battaglia Made in England

Dimensions: 1653 x 1500mm

The meticulous and geometric Persian carpet is seamlessly combined with the natural irregularity of an animal skin rug. The design is made possible by digitally printing on to a special rubber backed fabric which is then hand cut into its final hide shape. It is hypo-allergenic, washable, non-slip, and will not curl up at the edges. Available in blue, black and grey.