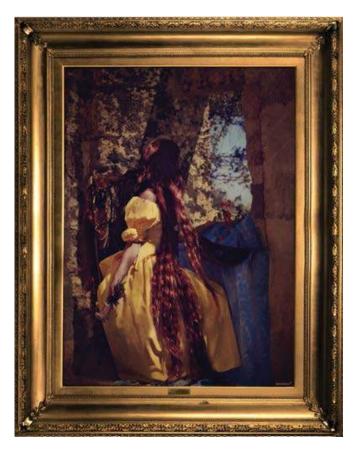

### "RAPUNZEL"

'Rapunzel' depicts an imprisoned young lady gazing longingly at the outside world, her beautiful, flowing, long red hair catching the rays of sunlight that shine through the window. The piece is inspired by the beautiful paintings of the Italian and Dutch renaissance.