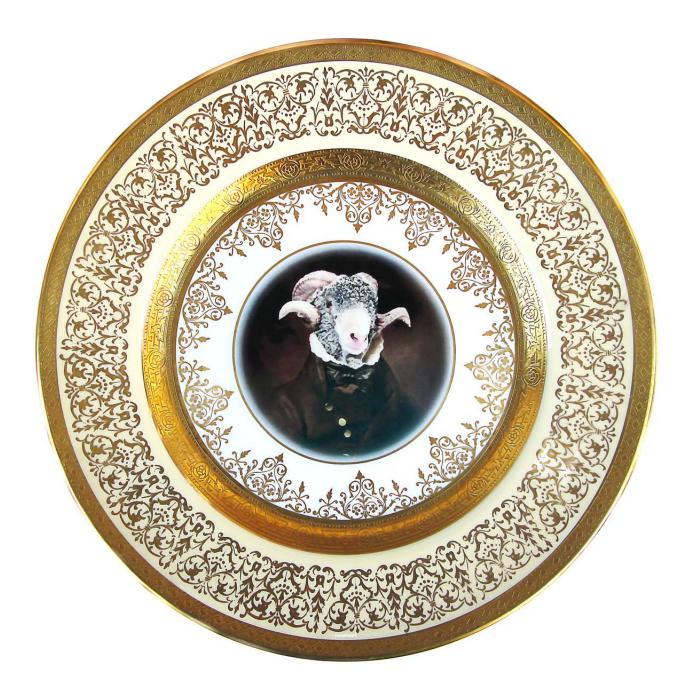

# "MEET THE ANIMAL ANCESTORS" CANVASES Design by Angela Rossi in collaboration with Mineheart

Darwinian double-take: Create your own family gallery with these quirky gents, who regard you from their canvas-printed frames with regal bearing and military might. The portraits are a happy marriage between Angela Rossi and minehearts' imaginations and are sure to fit with any interior scheme with a sense of humour.

Stag - "Brother Stanwick" Walrus - "Uncle Walter" Owl - "Grandfather Olaf" Parrot - "Cousin Parker"

Dimensions: 660mm x 810mm x 40mm Image and frame are digitally printed onto the finest quality canvas.