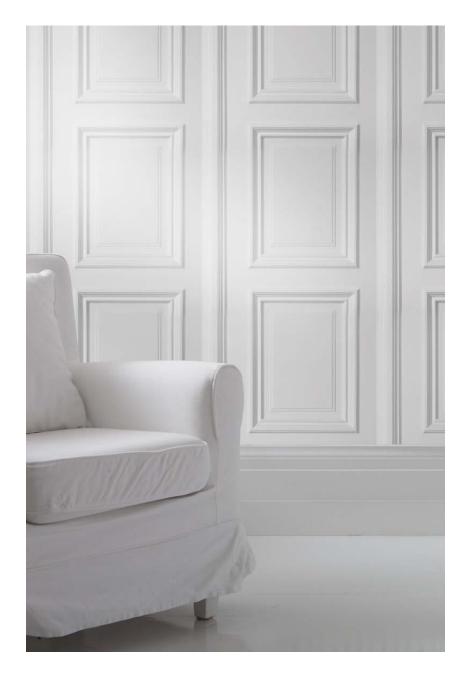

# PANELLING WALLPAPER

Design by Young & Battaglia Made in England

Specifications: 500 x 2500mm Pattern repeat 473mm approx. 300g textured fabric backed vinyl

Use: