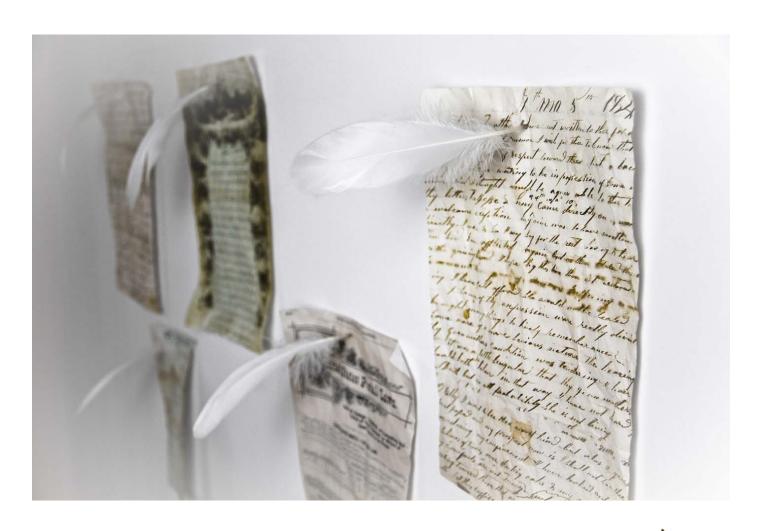

### MAGIC MAGNETIC FEATHERS

Design by Young & Battaglia Made in England

White set: x5 feathers length 130 - 200mm Black set: x5 feathers length 130 - 200mm Woodland set: x5 feathers length 130 - 300 mm

Sold in a sets of 5, they are available in either all white, black or a mixture of woodland feathers that include a pheasant, guinea fowl and a black goose feather.

The magnetic feathers can either be used to attach directly to any already magnetic surface such as a fridge door, or can be used on any wall using the self adhesive metal discs supplied.