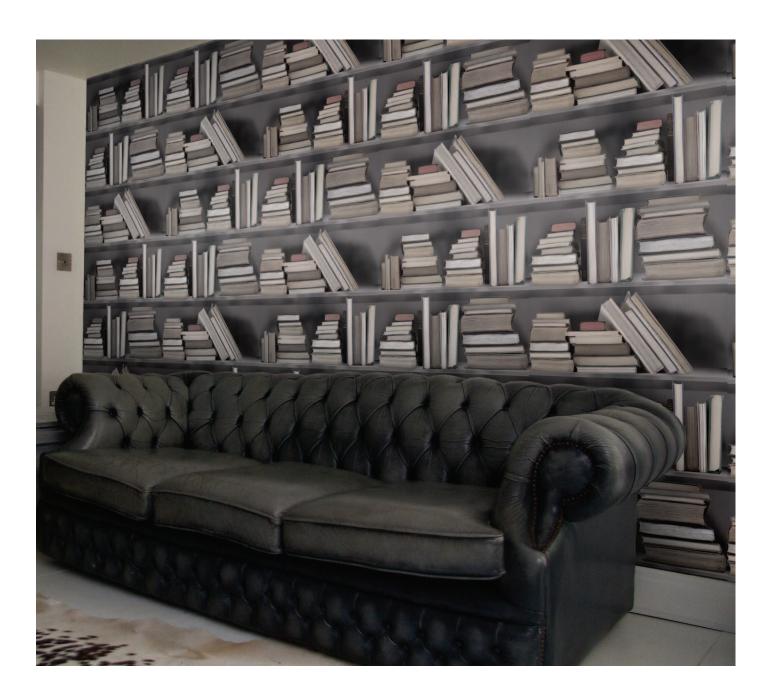

# DARK, SEPIA AND PHOTOCOPY BOOKSHELF WALLPAPER

Design by Young & Battaglia Made in England

Specifications: 500 x 2500mm

Pattern alignment: 208mm (any shelf matches up with any other shelf)

Actual pattern repeat 624mm 300g textured fabric backed vinyl