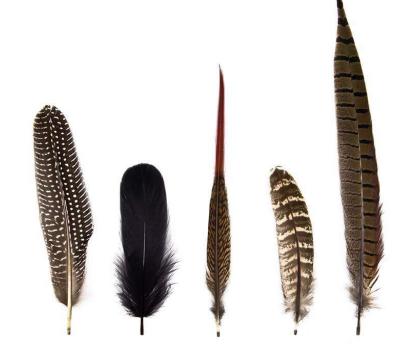

### MAGIC MAGNETIC FEATHERS

Design by Young & Battaglia Made in England

White set: x5 feathers length 130 - 200mm Black set: x5 feathers length 130 - 200mm Woodland set: x5 feathers length 130 - 300 mm

Sold in a sets of 5, they are available in either all white, black or a mixture of woodland feathers that include a pheasant, guinea fowl and a black goose feather.

The magnetic feathers can either be used to attach directly to any already magnetic surface such as a fridge door, or can be used on any wall using the self adhesive metal discs supplied.