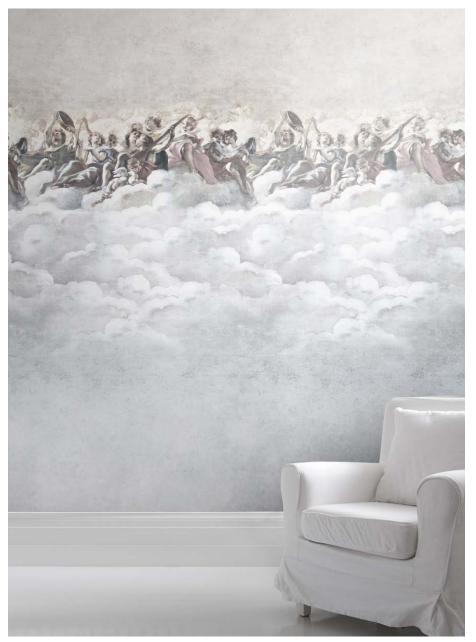

# IN THE CLOUDS WALLPAPER

Design by Young & Battaglia Made in England

Specifications: 900 x 2500mm Finest quality smooth paper