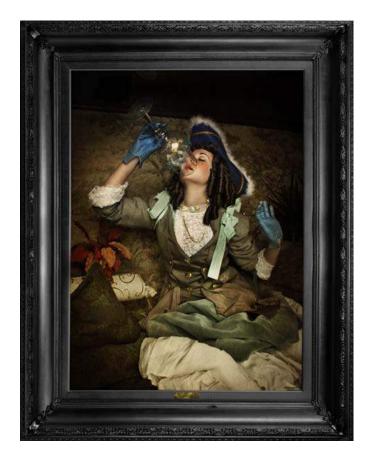

### "AIR"

This beautiful print, reminiscent of classic Dutch Old Master paintings, is of a woman drinking from a large glass of purest swirling air.