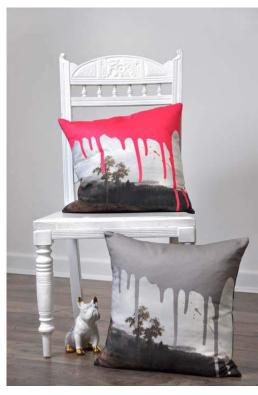

## ARTISTIC CUSHIONS: GREY & PINK Design by Mineheart Made in England

Dimensions: 450mm x 450mm Printed in England on cotton satin. Feather filled pads.

It's hard to know when you've finished your painting but we think we've cracked it. This classic wooded landscape has been altered in a characteristically irreverent fashion.