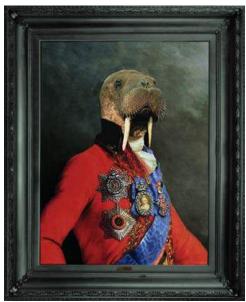

# "MEET THE ANIMAL ANCESTORS" CANVASES Design by Angela Rossi in collaboration with Mineheart

Darwinian double-take: Create your own family gallery with these quirky gents, who regard you from their canvas-printed frames with regal bearing and military might. The portraits are a happy marriage between Angela Rossi and minehearts' imaginations and are sure to fit with any interior scheme with a sense of humour.

Stag - "Brother Stanwick" Walrus - "Uncle Walter" Owl - "Grandfather Olaf" Parrot - "Cousin Parker"

Dimensions: 660mm x 810mm x 40mm Image and frame are digitally printed onto the finest quality canvas.