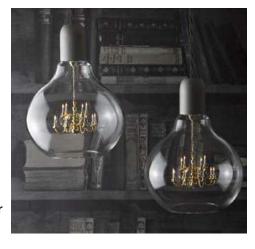

### KING EDISON PENDANT LAMP

Design by Young & Battaglia

Dimensions: 150mm D x 210mm H

For use with a 5 volt power supply, (transformer included). Supplied with a 2 metre woven cable and ceiling rose.

Small is beautiful meets a moment of genius, a perfect tiny chandelier suspended inside a glass lightbulb and hung on woven silken cable. The 'King Edison' pendant lamp designed by Young & Battaglia, combines the pure simplicity of an Edison light bulb with the romance and glamour of a Kings chandelier. It consists of a miniature brass chandelier inside a hand blown clear glass shade. Fittings available in satin chrome or brass. Ideal for handing individually or in clusters for maximum effect.