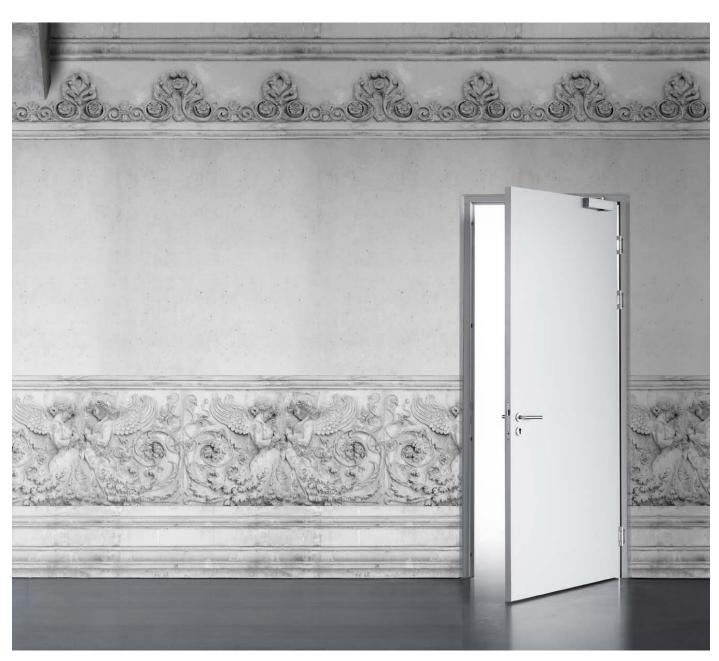

# STONE ANGELS WALLPAPER

Design by Young & Battaglia Made in England

Specifications: 900 x 2500mm Finest quality smooth paper