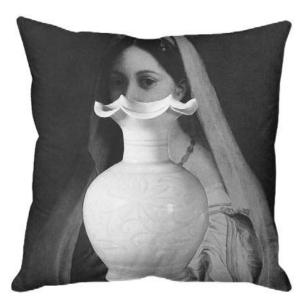

"CUSHIONA OBSCURA" COLLECTION
Design by Chad Wys in collaboration
with Young & Rottoglia

with Young & Battaglia Made in England

Dimensions: 450mm x 450mm

100% cotton satin, with concealed zip and feather pad.

### "PEEP"

Combining ceramic art and fine art, this image invites closer inspection. A covetable accessory straddling the line between expression and convention. Limited edition of 50 only.