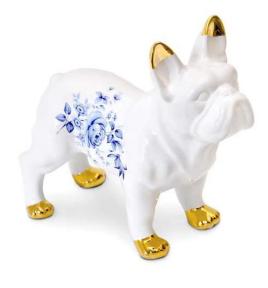

# "DELF" CERAMIC BULLDOG

Design by Young & Battaglia

Large: 350mm W x 290mm H x 150mm D

Decorative ceramic bulldogs introduce a modern and playful twist to the classically patterned china crockery that they take their inspiration from.

Made in glossy white ceramic glaze with blue floral transfers and crisp gold lustre detailing.