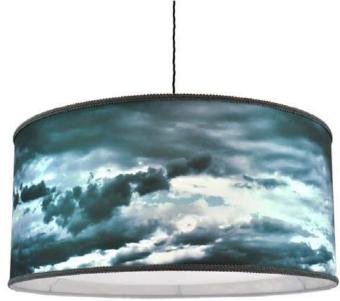

### **BLUE SKY SHADE & STORMY SKY SHADE**

Design by Mineheart Made in England

Dimensions: diameter 600mm x 280mm diameter 400mm x 400mm

Bring the sky inside with these handmade shades with images of clouds and edging detail.