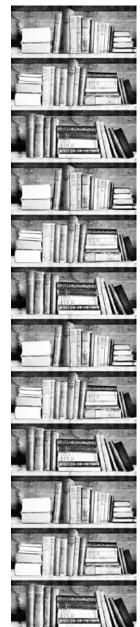

# WHITE AND BLACK BOOKSHELF WALLPAPER

Design by Young & Battaglia Made in England

Specifications: 500 x 2500mm

Pattern alignment: 208mm (any shelf matches up with any

other shelf)

Actual pattern repeat 624mm 300g textured fabric backed vinyl

Use: