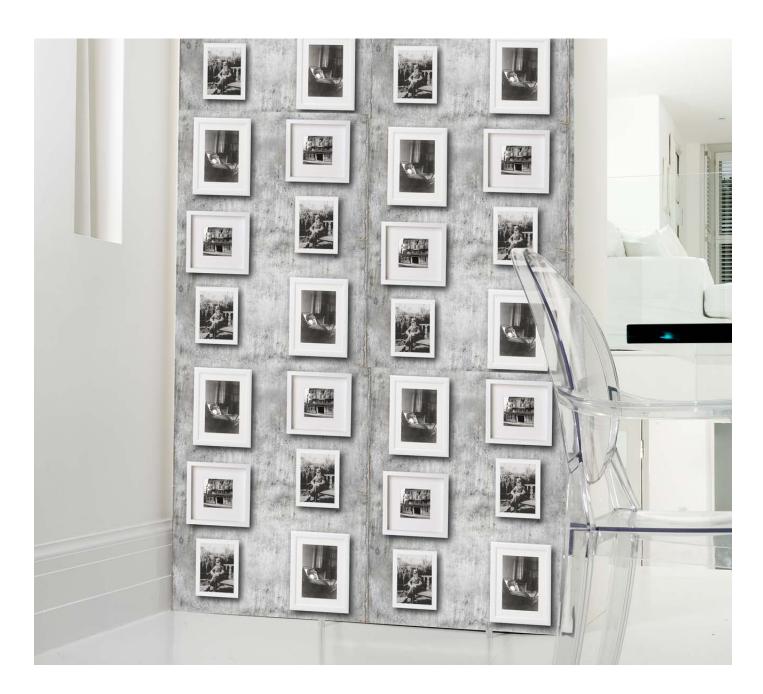

## PICTURE FRAME WALLPAPER

Design by Young & Battaglia Made in England

Specifications:

Standard roll size 500 x 2500mm Pattern repeat 624mm 300g textured fabric backed vinyl

Use: