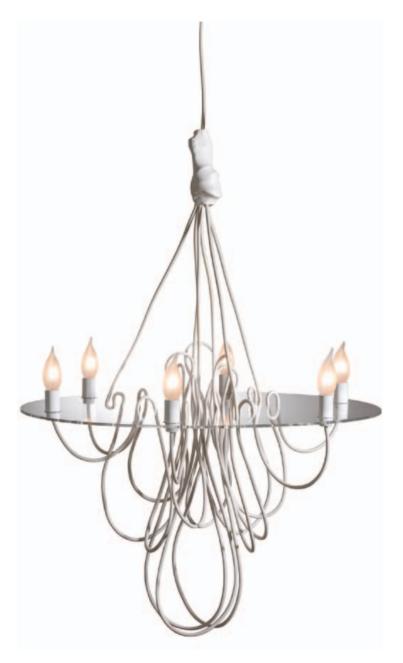

### SPAGHETTI PRINCESS CHANDELIER

Design by Young & Battaglia Made in England

Small 6 arm: W650mm x H800mm approx Large 8 arm: W1000mm x H1500mm approx

The inspiration came from the beautiful chandeliers of the 17th century Baroque era. Spaghetti Princess Chandelier captures an essence of their silhouette and feeling of continous movement using the electric flex itself. It is available in either Black or White and supplied with +3 meters long hanging chain and flex.

This product does not include light bulbs or ceiling plate.