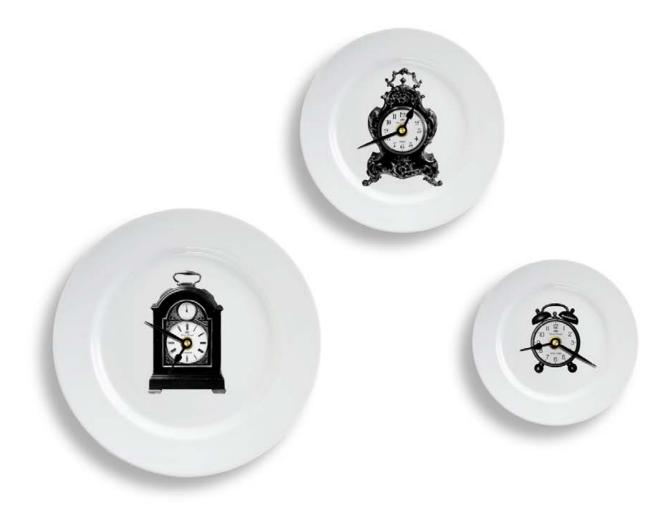

### **CLOCK PLATE CLOCK**

Design by Young & Battaglia Made in England

Large "LONDON": diameter 270mm Medium "PARIS": diameter 210mm Small "NEW YORK": diameter 170mm

Glazed porcelain plates with printed images of vintage clocks designed to be hang on the wall. Made in England with high quality German Quartz movement.