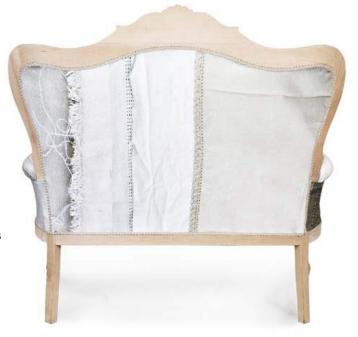

### SHABBY CHIC SOFA

Design by Young & Battaglia Made in England

Dimensions:

1210mm W x 600mm D x 1110mm H

Putting shabby-chic onto a brand new seat. This sofa gives the illusion of layered fabrics. Digitally printed in the UK the fabric shows a range of textures and patterns on single piece, which is then upholstered to a wooden frame.

(There are no real frays or tears on this piece).