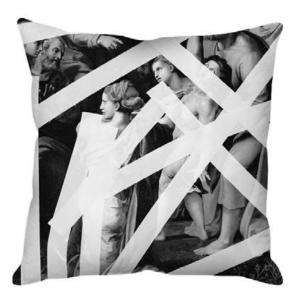

"CUSHIONA OBSCURA" COLLECTION
Design by Chad Wys in collaboration
with Young & Rottoglia

with Young & Battaglia Made in England

Dimensions: 450mm x 450mm

100% cotton satin, with concealed zip and feather pad.

#### "SPY"

Semi opaque strips only partially mask the hectic scene. Playful and animated, this desirable home accent piece blurs the line between tradition and the new. Limited edition of 50 only.