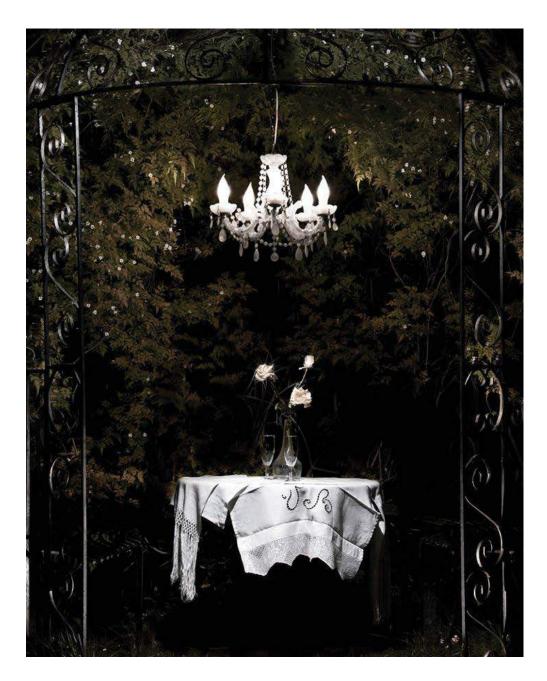

# "ICE QUEEN" OUTDOOR LED CHANDELIER

Design by Mineheart Made in England

Dimensions: 470mm x 470mm x 400mm

This 12V chandelier has 5 replaceable ultrabright LED bulbs and has been almost completely coated in clear frosted rubber to make it waterproof and give it an icy, frosted look. These lamps can be hung from trees or from garden structures. Supplied with a 10 meters long power cable and indoor plug.