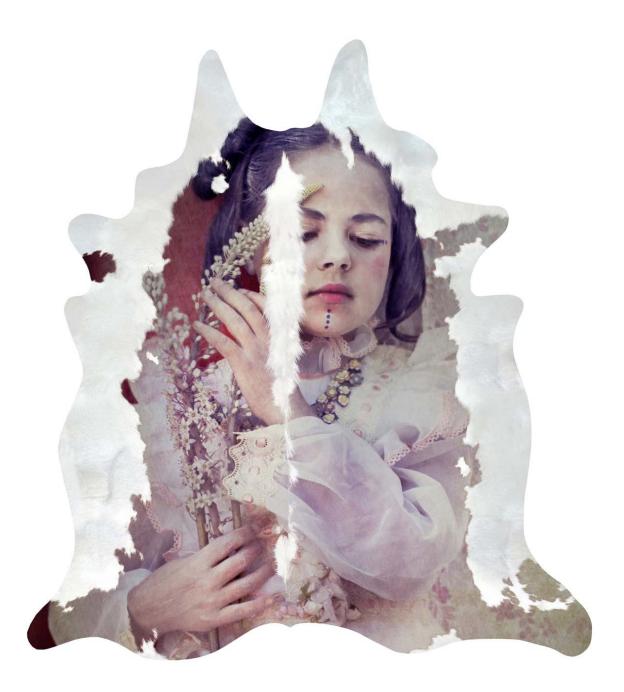

# RENAISSANCE COWHIDE RUG

Design by Himitsuhana in collaboration with Young & Battaglia Made in England

Dimensions: 1653mm x 1500mm

This piece features a background image created by artist Himitsuhana, overlayed with printed tufts of fur and hand cut out in a special rubber backed fabric. It is hypo-allergenic, washable, non-slip, and will not curl up at the edges.