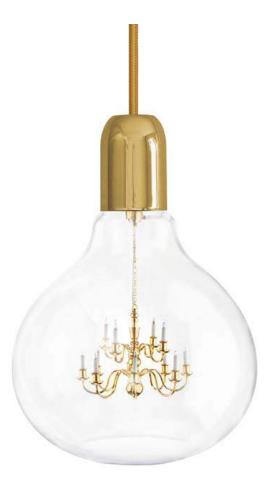

### KING EDISON PENDANT LAMP

Design by Young & Battaglia

Dimensions: 150mm D x 210mm H

For use with a 5 volt power supply, (transformer included). Supplied with a 2 metre woven cable and ceiling rose.

Small is beautiful meets a moment of genius, a perfect tiny chandelier suspended inside a glass lightbulb and hung on woven silken cable. The 'King Edison' pendant lamp designed by Young & Battaglia, combines the pure simplicity of an Edison light bulb with the romance and glamour of a Kings chandelier. It consists of a miniature brass chandelier inside a hand blown clear glass shade. Fittings available in satin chrome or brass. Ideal for handing individually or in clusters for maximum effect.