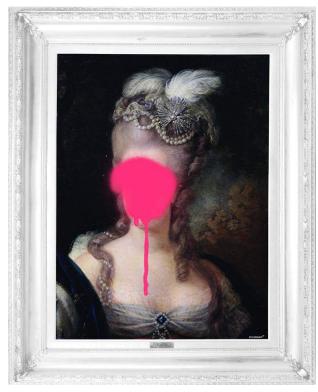

# "MADAME BLUSH" CANVAS

Made in England

Extra Large: 1730mm x 1370mm x 40mm Large: 1270mm x 1000mm x 40mm Small: 810mm x 660mm x 40mm

This canvas portrays a cheekily defaced French queen, blending classic art with modern day mischief. The ornate, white frame is not as it seems; in fact it's printed onto the canvas.

Design by Chad Wys in collaboration with Mineheart Made in England

American Artist Chad Wys plays with our perception of art with his revisitation of classic masters paintings. He creates a new aesthetic-emotional experience with a careful new composition of colour and seemingly destructive strokes. Whether you see it as vandalism or an loveable new way of blending past and present, it asks the question 'what does the creation of new meaning tell us about old meanings, or meanings in general?'