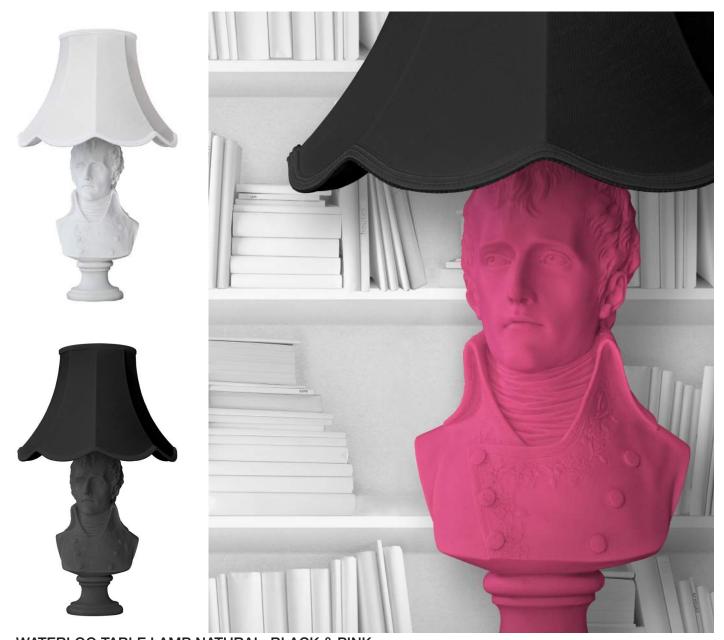

WATERLOO TABLE LAMP NATURAL, BLACK & PINK Design by Young & Battaglia Made in England

Dimensions:

Shade width 256mm Lamp height 440mm

Base: cast with marble and stone dust Shade: natural dupion / black dupion Maximum 100Watts, E27 bulb (not included)

Irreverently channelling the grandeur of the noble bust, this insouciant lamp celebrates Napoleon – the little general. He is both haughty and heroic but, juxtaposed with a silky shade, amusing in the extreme. A perfect sitter for the bedside table in an eclectic interior scheme.