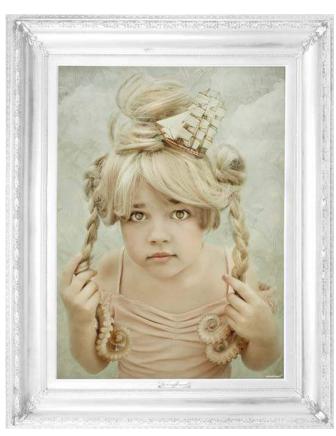

#### "SEA"

This fascinating print, reminiscent of classic Dutch Master paintings, is of an innocent young girl who looks to have been captivated by the sea.