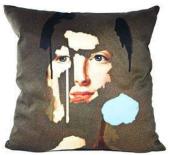

## **MYSTERY CUSHIONS**

Design by Chad Wys in collaboration with Young & Battaglia Made in England

Dimensions: 450mm x 450mm

These digitally printed cushions feature four portrait images, each altered in a surreal and arresting way. All are printed in England on cotton satin, backed with black cotton and with feather filled pads.

From the left: "General Mustard" "Lady Peacock"

"Tom Green"

"Lord White"