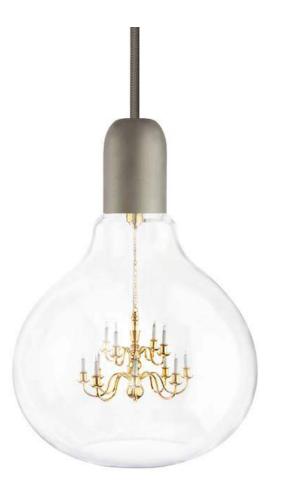

### KING EDISON PENDANT LAMP

Design by Young & Battaglia

Dimensions: 150mm D x 210mm H

For use with a 5 volt power supply, (transformer included). Supplied with a 2 metre woven cable and ceiling rose.

Small is beautiful meets a moment of genius, a perfect tiny chandelier suspended inside a glass lightbulb and hung on woven silken cable. The 'King Edison' pendant lamp designed by Young & Battaglia, combines the pure simplicity of an Edison light bulb with the romance and glamour of a Kings chandelier. It consists of a miniature brass chandelier inside a hand blown clear glass shade. Fittings available in satin chrome or brass. Ideal for handing individually or in clusters for maximum effect.