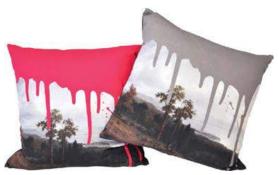

## ARTISTIC CUSHIONS: GREY & PINK Design by Mineheart Made in England

Dimensions: 450mm x 450mm Printed in England on cotton satin. Feather filled pads.

It's hard to know when you've finished your painting but we think we've cracked it. This classic wooded landscape has been altered in a characteristically irreverent fashion.