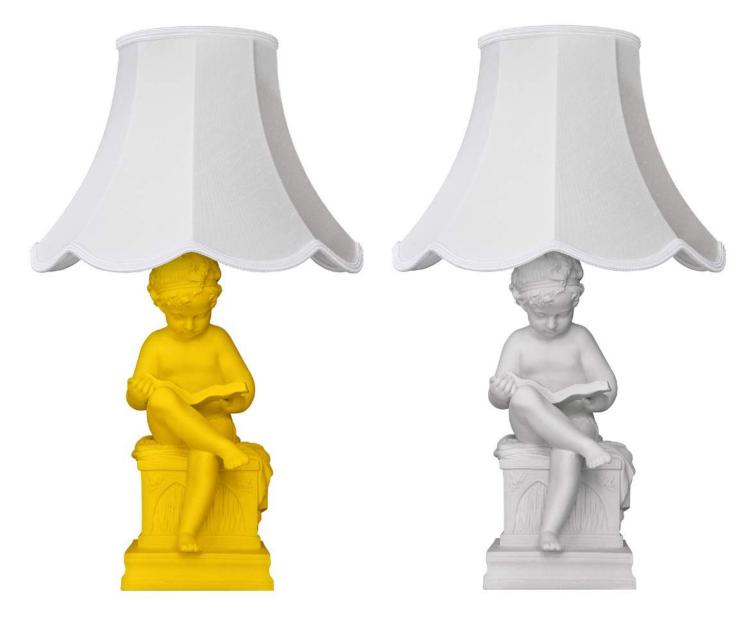

# AMORETTO TABLE LAMP YELLOW & NATURAL

Design by Young & Battaglia Made in England

Dimensions:

Shade width 256mm Lamp height 450mm

Base: cast with marble and stone dust

Shade: natural dupion

Maximum 100Watts, E27 bulb (not included)

Captured in quiet contemplation, this perfect putto reads beneath a gentle light. The marble dust finish hints at the cherub's antique origins yet this is a thoroughly modern masterpiece. Ideal in as a feature in an eclectic bedroom.