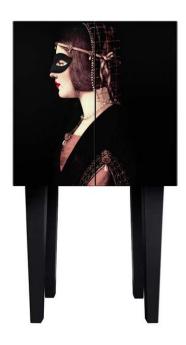

#### **CATHERINE SIDE TABLE**

Design by Young & Battaglia Made in England

Dimensions: 700mm H x 380mm W x 320mm D

Legs: 320mm H Materials:

MDF, satin black finish, push-pull opening

The stately profile of a pale stunner, resplendent in all her bejewelled finery, with scarlet cupid's bow and ready for the masquerade, adorns the Catherine Cabinet. Black satin finish, touch catches and one shelf inside.