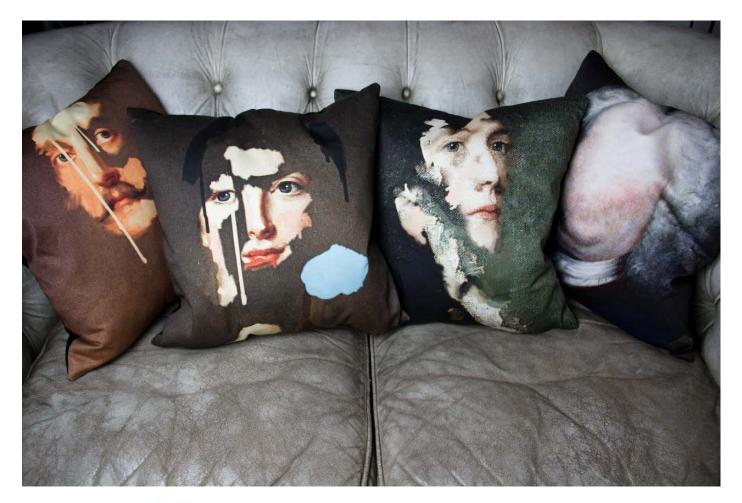

## **MYSTERY CUSHIONS**

Design by Chad Wys in collaboration with Young & Battaglia Made in England

Dimensions: 450mm x 450mm

These digitally printed cushions feature four portrait images, each altered in a surreal and arresting way. All are printed in England on cotton satin, backed with black cotton and with feather filled pads.

From the left: "General Mustard" "Lady Peacock"

"Tom Green"

"Lord White"