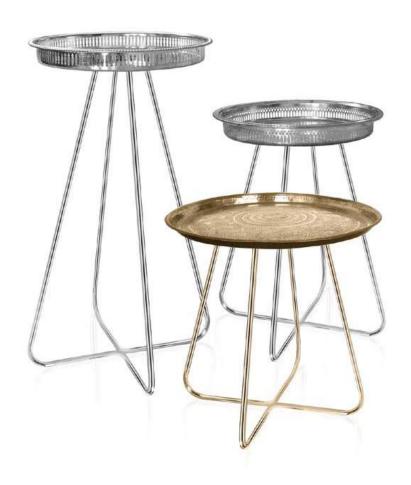

### **NEW CASABLANCA TABLES**

Design by Young & Battaglia Made in England

Tall: 570mm H Medium: 470mm H Short: 370mm H

Tray sizes: diameter 280mm - 380mm

Marrakesh meets modernity.

Reclaimed and vintage serving trays, handpicked from markets and antique shops, fixed on solid steel legs with either powder coated, brass or chrome plated finish.

Other leg colours can be made on request. Trays available in brass or silver finish.