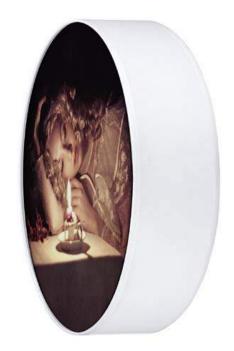

**CANDELA WALL LIGHT** 

Design by Himitsuhana in collaboration with Young & Battaglia Made in England

Dimensions: diameter 350mm x 100mm

The 'Candela' wall light is a simple circular shade made using traditional lampshade making techniques of fabric stretched over a steel frame. The front diffuser features an image of a girl lit by candle light, and is designed to give the feeling of soft, romantic candlelight. The candle flame is cleverly positioned directly in front of the light source so that when the light is on, the light eminates from the flame.