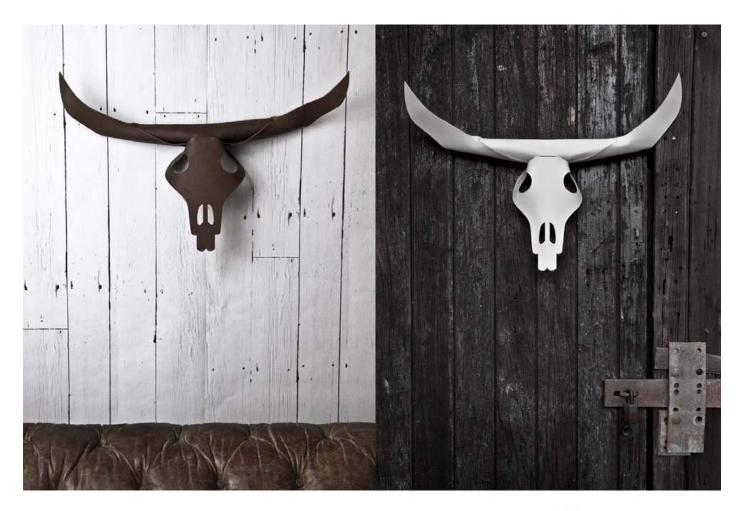

### "BISON" LEATHER STAG HEAD SKULL

Design by Young & Battaglia Made in England

Dimensions: 540mm x 350mm x 20mm

Colour: Conker Brown

The 'Bison' Leather Stag Head Skull is a new take on the japanese art or origami but using leather instead of paper.

Made from uncoated, vegetable tanned leather, this product contains natural imperfections and will age gracefully.

Supplied flat, it is assembled from 2 pieces that cleverly tuck and fold together.