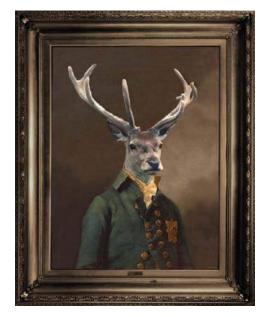

# "MEET THE ANIMAL ANCESTORS" CANVASES Design by Angela Rossi in collaboration with Mineheart

Darwinian double-take: Create your own family gallery with these quirky gents, who regard you from their canvas-printed frames with regal bearing and military might. The portraits are a happy marriage between Angela Rossi and minehearts' imaginations and are sure to fit with any interior scheme with a sense of humour.

Stag - "Brother Stanwick" Walrus - "Uncle Walter" Owl - "Grandfather Olaf" Parrot - "Cousin Parker"

Dimensions: 660mm x 810mm x 40mm Image and frame are digitally printed onto the finest quality canvas.