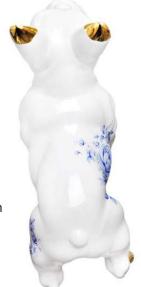

# "DELF" CERAMIC BULLDOG

Design by Young & Battaglia

Large: 350mm W x 290mm H x 150mm D

Decorative ceramic bulldogs introduce a modern and playful twist to the classically patterned china crockery that they take their inspiration from.

Made in glossy white ceramic glaze with blue floral transfers and crisp gold lustre detailing.