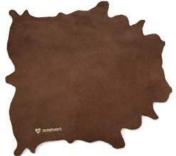

### **COWHIDE MOUSEMAT**

Design by Young & Battaglia Made in England

Dimensions: 250mm x 275mm x 2mm

Colour: Conker Brown

Made from soft vegetable tanned leather, and inspired by the shape of cow hide rugs these iconic mats celebrate the natrural imperfections of leather and will age gracefully.