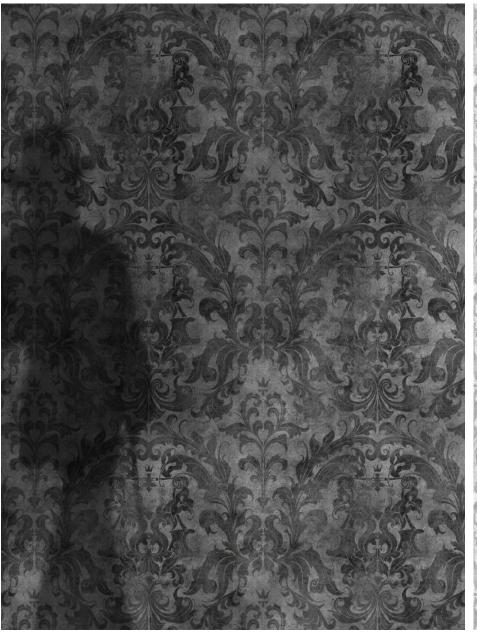

# DRIFTWOOD DAMASK WALLPAPER LIGHT & DARK

Design by Young & Battaglia Made in England

Specifications: 900 x 2500mm

Pattern details: 833mm pattern alignment, 2500mm pattern repeat

180g smooth paper

Mr. Timeaid, you Know Derces my to you about a. A. Vall who was me toal tick er his rings and doing the The wattywoke and I have En him and yet day I will the closed. I understand frime order party that the hear soc out his pointing terries an now working for the party he I understand that Their Time slavnetu is in this riginal now whole can be done with hartin roles are trying it books that way to made a toonalbell? Me . Timeries you Know Inco ing to you about a. P. Valle who surs me Tound tiel for this rings and dang tet ? the rostrynoke and I true En muchle to get any thing for him and feet day I will the & closed. I mudentand from order party that he has se out his pointing Turners ar now working for the perty he underland That Their time alamede is in this rings no now what can be done with hartie wells are Trying it looks that way to made a tomilliel