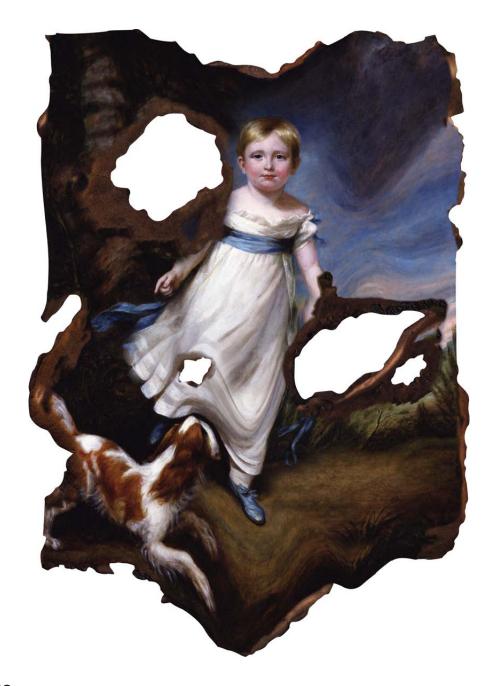

# "DELF" CERAMIC BULLDOG

Design by Young & Battaglia

Large: 350mm W x 290mm H x 150mm D

Decorative ceramic bulldogs introduce a modern and playful twist to the classically patterned china crockery that they take their inspiration from.

Made in glossy white ceramic glaze with blue floral transfers and crisp gold lustre detailing.