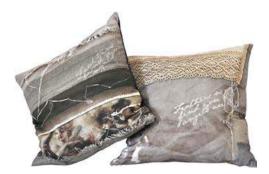

"CUSHIONA OBSCURA" COLLECTION
Design by Chad Wys in collaboration
with Young & Rottoglia

with Young & Battaglia Made in England

Dimensions: 450mm x 450mm

100% cotton satin, with concealed zip and feather pad.

### "BLINK"

Textured circles bring animation to this pensive scene, inviting admiring and quizzical glances. Designed exclusively for mineheart by the artist Chad Wys.

#### "GLIMPSE"

Parallel lines or bars? Hiding or being constrained? This retiring lady would grace any interior, contemporary or traditional. Limited edition of 50 only.

### "PEEP"

Combining ceramic art and fine art, this image invites closer inspection. A covetable accessory straddling the line between expression and convention. Limited edition of 50 only.

#### "SPY"

Semi opaque strips only partially mask the hectic scene. Playful and animated, this desirable home accent piece blurs the line between tradition and the new. Limited edition of 50 only.