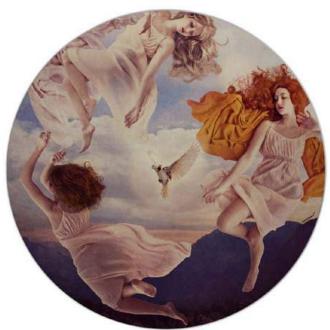

### SISTINE PENDANT LIGHT

Design by Himitsuhana in collaboration with Young & Battaglia Made in England

Dimensions: diameter 700mm x 200mm

The 'Sistine' pendant light is inspired by frescos and chapel ceilings. An elegantly proportioned circular shade supports a diffuser featuring an image of 3 sisters floating in the sky around a dove. The halo of light around the dove is positioned directly below the light source so that when the light is on, the light eminates from the dove.