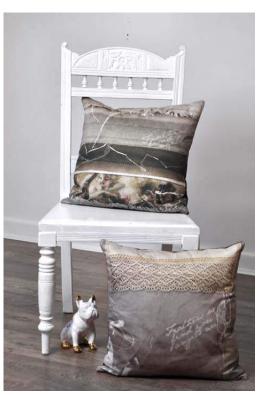

"CUSHIONA OBSCURA" COLLECTION
Design by Chad Wys in collaboration
with Young & Rottoglia

with Young & Battaglia Made in England

Dimensions: 450mm x 450mm

100% cotton satin, with concealed zip and feather pad.

### "BLINK"

Textured circles bring animation to this pensive scene, inviting admiring and quizzical glances. Designed exclusively for mineheart by the artist Chad Wys.

#### "GLIMPSE"

Parallel lines or bars? Hiding or being constrained? This retiring lady would grace any interior, contemporary or traditional. Limited edition of 50 only.

### "PEEP"

Combining ceramic art and fine art, this image invites closer inspection. A covetable accessory straddling the line between expression and convention. Limited edition of 50 only.

#### "SPY"

Semi opaque strips only partially mask the hectic scene. Playful and animated, this desirable home accent piece blurs the line between tradition and the new. Limited edition of 50 only.