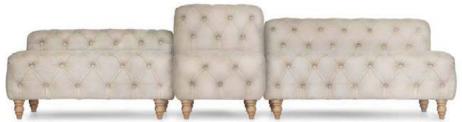

### MISS CHESTER BENCH Design by Young & Battaglia Made in England

Large: 300mm H x 500mm D x 1400mm W Medium: 200mm H x 500mm D x 900mm W Small: 400mm H x 500mm D x 600mm W

These hand made button-back benches are a modern twist on sofas found in a stuffy gentleman's club. The dimensions of each piece vary in height and length and are available in various colours and materials. Custom colour feet can be made on request.

# MISS CHESTER SOFA

Design by Young & Battaglia Made in England

Dimensions: W 2000mm x D 800mm

Back rest: H 300 mm

These hand made button-back sofas are a modern twist on those found in a stuffy gentleman's club. Available in various colours and finishes. Custom colour feet can be made on request.