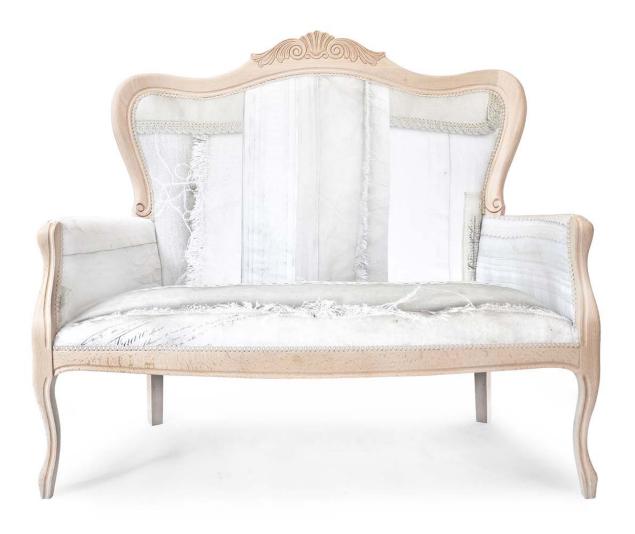

### SHABBY CHIC SOFA

Design by Young & Battaglia Made in England

Dimensions:

1210mm W x 600mm D x 1110mm H

Putting shabby-chic onto a brand new seat. This sofa gives the illusion of layered fabrics. Digitally printed in the UK the fabric shows a range of textures and patterns on single piece, which is then upholstered to a wooden frame.

(There are no real frays or tears on this piece).