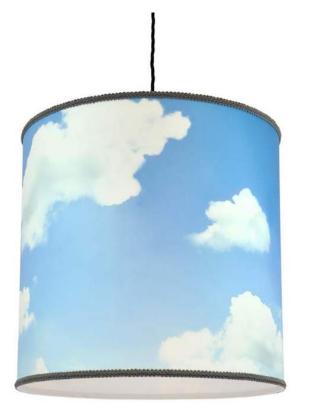

### **BLUE SKY SHADE & STORMY SKY SHADE**

Design by Mineheart Made in England

Dimensions: diameter 600mm x 280mm diameter 400mm x 400mm

Bring the sky inside with these handmade shades with images of clouds and edging detail.