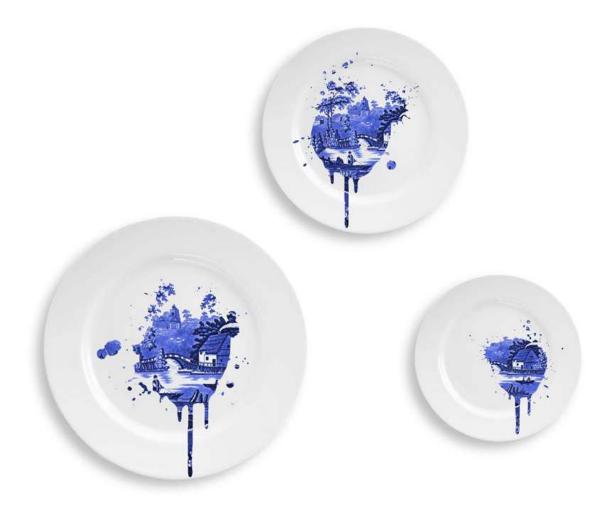

### **UNDERCOVER ANTIQUES**

Design by Young & Battaglia Made in England

Where graffiti collides with the china cabinet: familiar scenes reveal themselves through spattered windows on understated glossy white ceramic forms. Afternoon tea will never be the same again!

Plates

Large: diameter 270mm Medium: diameter 210mm Small: diameter 170mm