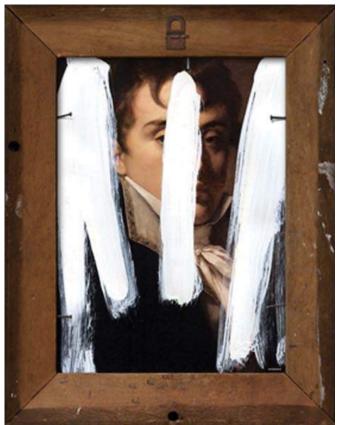

### "PORTRAIT OF A GENTLEMAN" CANVAS

'Portrait of a gentleman' features an image brutalized portrait of Napoleon mounted backwards in an old picture frame complete with woodworm and nails. Both the frame and the artwork are printed on to the canvas.