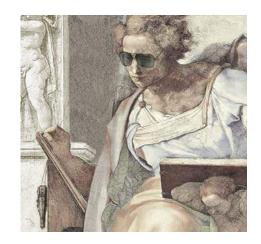

### SISTINE PENDANT LIGHT

Design by Himitsuhana in collaboration with Young & Battaglia Made in England

Dimensions: diameter 700mm x 200mm

The 'Sistine' pendant light is inspired by frescos and chapel ceilings. An elegantly proportioned circular shade supports a diffuser featuring an image of 3 sisters floating in the sky around a dove. The halo of light around the dove is positioned directly below the light source so that when the light is on, the light eminates from the dove.