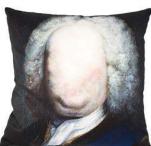

## **MYSTERY CUSHIONS**

Design by Chad Wys in collaboration with Young & Battaglia Made in England

Dimensions: 450mm x 450mm

These digitally printed cushions feature four portrait images, each altered in a surreal and arresting way. All are printed in England on cotton satin, backed with black cotton and with feather filled pads.

From the left: "General Mustard" "Lady Peacock"

"Tom Green"

"Lord White"