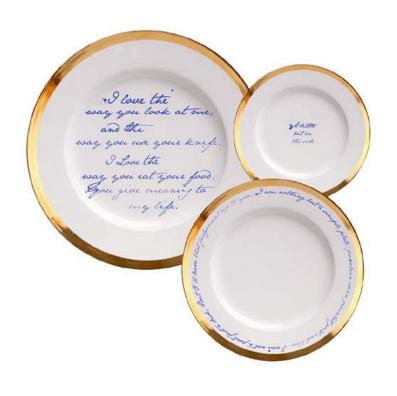

### **POETRY PLATES**

Design by Young & Battaglia Made in England

Large: diameter 270mm Medium: diameter 210mm Small: diameter 170mm

Fine bone china plates with gold lustre edging and blue text.

Large: "I love the way you look at me, and the way you use your knife. I love the way you eat your food, you give meaning to my life." Medium: "I am nothing but a simple plate, porcelain skin painted gold and blue. I am not a poet, just a dish, but I'll leave that judgement up to you."

Small: "A little bit on the side."