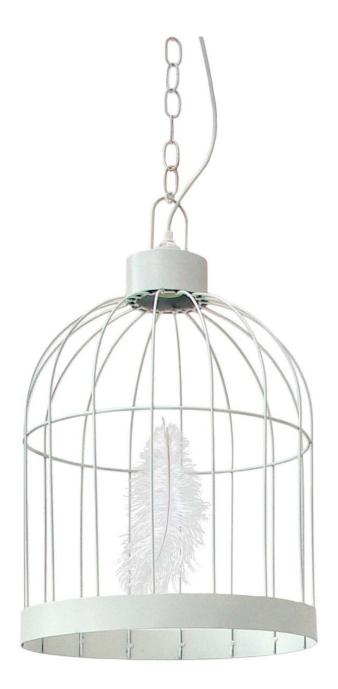

# **BIRDCAGE LAMP**

Design by Mineheart Made in England

Dimensions: diameter 600mm Finish: white powder coated steel

This lighting can be used as a hanging lamp or a floor lamp.