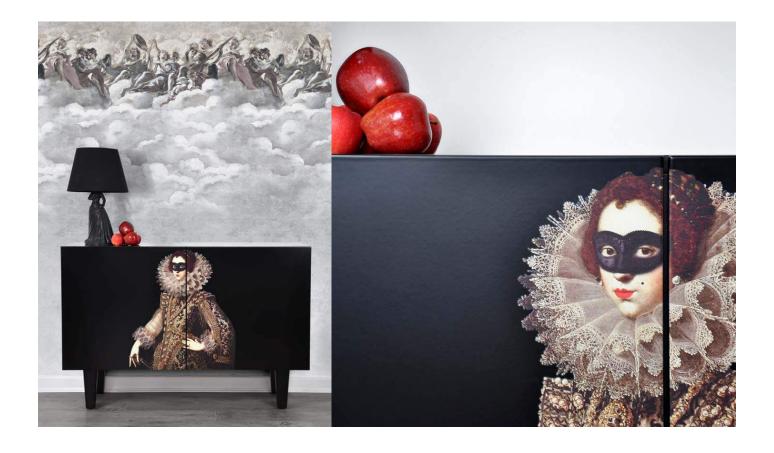

## **ELIZABETH CABINET**

Design by Young & Battaglia Made in England

Dimensions:

820mm H x 1200mm W x 450mm D

Materials:

MDF, satin black finish, push-pull opening

Hand made in England, this minimal black cabinet whispers 'regality'. Contrasting the beautiful, crisp detail of Elizabethan style with modern minimalism, this cabinet complements any surrounding. The elegance is reflected in the use of the sleek handle-less doors and satin finish. One shelf inside.

#### MARIA CABINET

Design by Young & Battaglia Made in England

Dimensions: 1400mm H x 700mm W x 350mm D

Legs: 320mm H Materials:

MDF, satin black finish, push-pull opening

Composed refinement: A hint of a smile from this ermineclad damsel. Every inch of her intricate attire is faithfully and digitally reproduced on this tall cabinet, ideal as a small wardrobe or drinks cabinet. Black satin finish, touch catches and two shelves inside.

#### **CATHERINE SIDE TABLE**

Design by Young & Battaglia Made in England

Dimensions: 700mm H x 380mm W x 320mm D

Legs: 320mm H Materials:

MDF, satin black finish, push-pull opening

The stately profile of a pale stunner, resplendent in all her bejewelled finery, with scarlet cupid's bow and ready for the masquerade, adorns the Catherine Cabinet. Black satin finish, touch catches and one shelf inside.