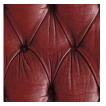

### MISS CHESTER BENCH Design by Young & Battaglia Made in England

Large: 300mm H x 500mm D x 1400mm W Medium: 200mm H x 500mm D x 900mm W Small: 400mm H x 500mm D x 600mm W

These hand made button-back benches are a modern twist on sofas found in a stuffy gentleman's club. The dimensions of each piece vary in height and length and are available in various colours and materials. Custom colour feet can be made on request.

# MISS CHESTER SOFA

Design by Young & Battaglia Made in England

Dimensions: W 2000mm x D 800mm

Back rest: H 300 mm

These hand made button-back sofas are a modern twist on those found in a stuffy gentleman's club. Available in various colours and finishes. Custom colour feet can be made on request.