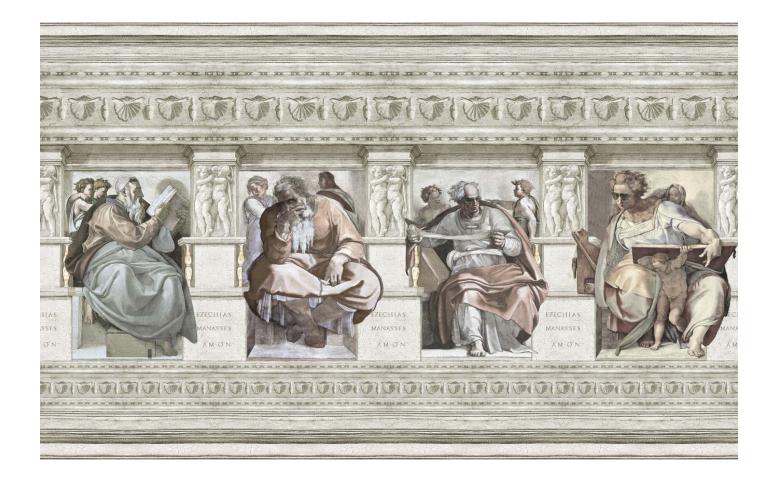

# STONE ANGELS WALLPAPER

Design by Young & Battaglia Made in England

Specifications: 900 x 2500mm Finest quality smooth paper