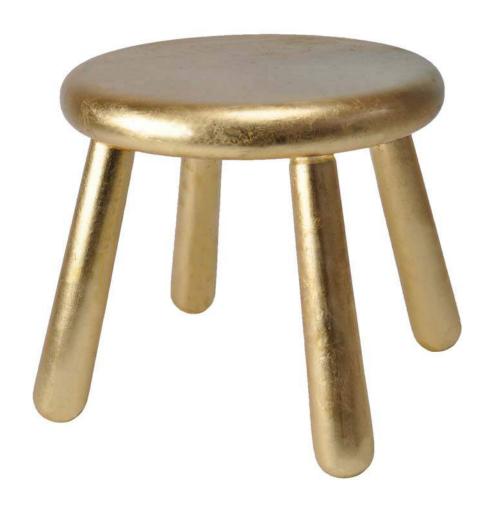

# MILKING STOOL

Design by Young & Battaglia Made in England

Dimensions: 400mm W x 450mm H

These stools have familiar and charming proportions which are based on traditional rustic milking stools. Its ultra-simple friendly shape has been hand lathed from beech wood, and are available in a gold leaf finish.