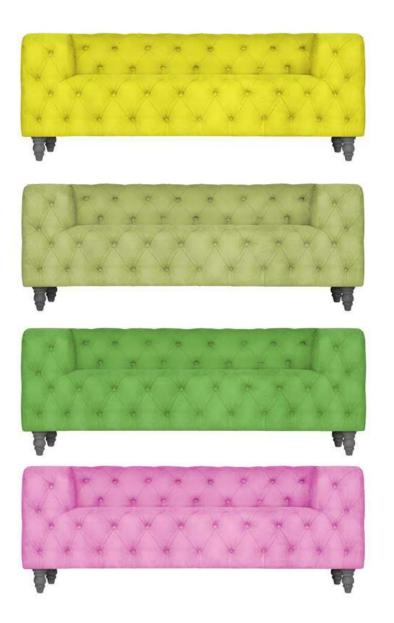

# MISS CHESTER SOFA

Design by Young & Battaglia Made in England

Dimensions: W 2000mm x D 800mm

Back rest: H 300 mm

These hand made button-back sofas are a modern twist on those found in a stuffy gentleman's club. Available in various colours and finishes. Custom colour feet can be made on request.