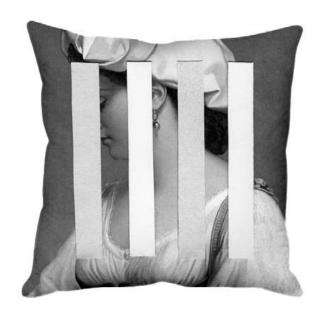

"CUSHIONA OBSCURA" COLLECTION
Design by Chad Wys in collaboration
with Young & Rottoglia

with Young & Battaglia Made in England

Dimensions: 450mm x 450mm

100% cotton satin, with concealed zip and feather pad.

#### "GLIMPSE"

Parallel lines or bars? Hiding or being constrained? This retiring lady would grace any interior, contemporary or traditional. Limited edition of 50 only.