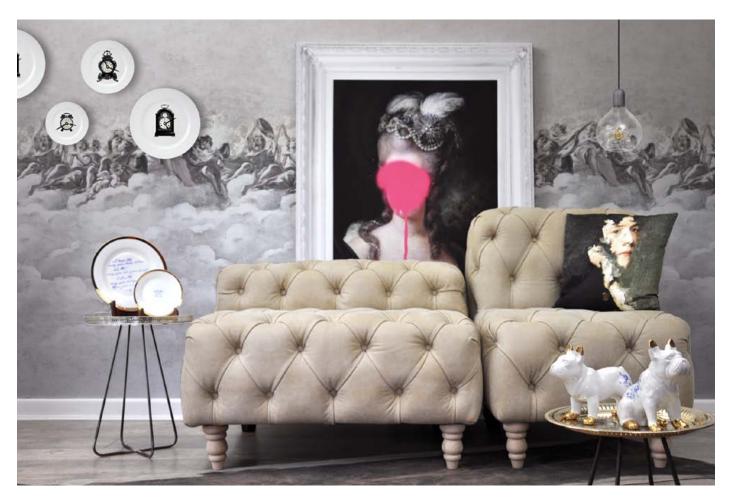

### **CLOCK PLATE CLOCK**

Design by Young & Battaglia Made in England

Large "LONDON": diameter 270mm Medium "PARIS": diameter 210mm Small "NEW YORK": diameter 170mm

Glazed porcelain plates with printed images of vintage clocks designed to be hang on the wall. Made in England with high quality German Quartz movement.

### **POETRY PLATES**

Design by Young & Battaglia Made in England

Large: diameter 270mm Medium: diameter 210mm Small: diameter 170mm

Fine bone china plates with gold lustre edging and blue text.

Large: "I love the way you look at me, and the way you use your knife. I love the way you eat your food, you give meaning to my life." Medium: "I am nothing but a simple plate, porcelain skin painted gold and blue. I am not a poet, just a dish, but I'll leave that judgement up to you."

### **UNDERCOVER ANTIQUES**

Design by Young & Battaglia Made in England

Where graffiti collides with the china cabinet: familiar scenes reveal themselves through spattered windows on understated glossy white ceramic forms. Afternoon tea will never be the same again!

# "DELF" CERAMIC BULLDOG

Design by Young & Battaglia

Large: 350mm W x 290mm H x 150mm D

Decorative ceramic bulldogs introduce a modern and playful twist to the classically patterned china crockery that they take their inspiration from.

## **MYSTERY CUSHIONS**

Design by Chad Wys in collaboration with Young & Battaglia Made in England

Dimensions: 450mm x 450mm

These digitally printed cushions feature four portrait images, each altered in a surreal and arresting way. All are printed in England on cotton satin, backed with black cotton and with feather filled pads.