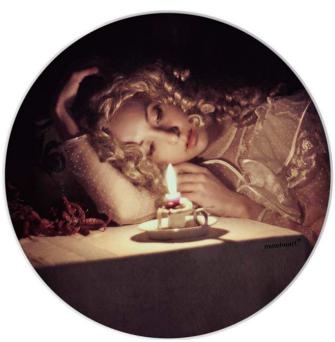

**CANDELA WALL LIGHT** 

Design by Himitsuhana in collaboration with Young & Battaglia Made in England

Dimensions: diameter 350mm x 100mm

The 'Candela' wall light is a simple circular shade made using traditional lampshade making techniques of fabric stretched over a steel frame. The front diffuser features an image of a girl lit by candle light, and is designed to give the feeling of soft, romantic candlelight. The candle flame is cleverly positioned directly in front of the light source so that when the light is on, the light eminates from the flame.