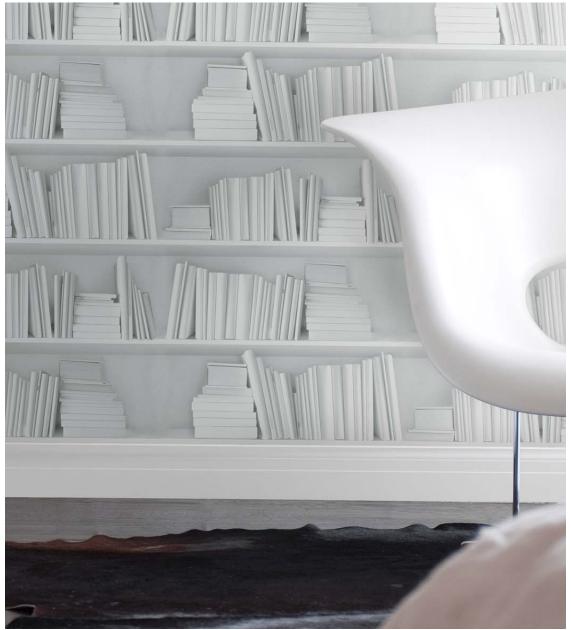

# WHITE AND BLACK BOOKSHELF WALLPAPER

Design by Young & Battaglia Made in England

Specifications: 500 x 2500mm

Pattern alignment: 208mm (any shelf matches up with any

other shelf)

Actual pattern repeat 624mm 300g textured fabric backed vinyl