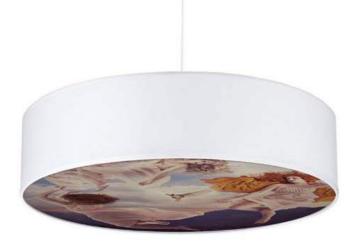

### SISTINE PENDANT LIGHT

Design by Himitsuhana in collaboration with Young & Battaglia Made in England

Dimensions: diameter 700mm x 200mm

The 'Sistine' pendant light is inspired by frescos and chapel ceilings. An elegantly proportioned circular shade supports a diffuser featuring an image of 3 sisters floating in the sky around a dove. The halo of light around the dove is positioned directly below the light source so that when the light is on, the light eminates from the dove.