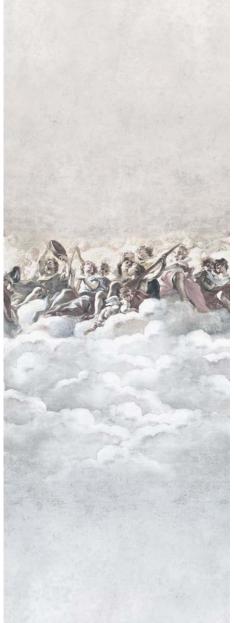

# IN THE CLOUDS WALLPAPER

Design by Young & Battaglia Made in England

Specifications: 900 x 2500mm Finest quality smooth paper