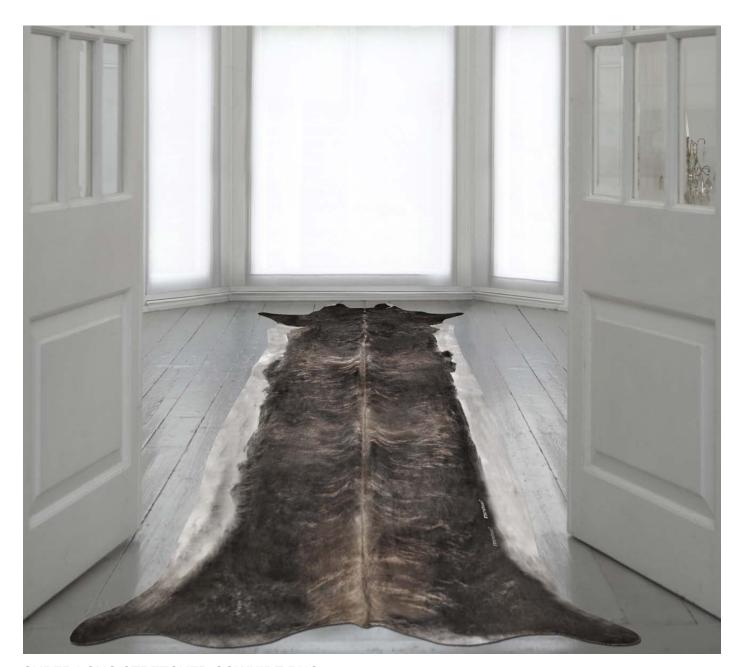

### SUPER LONG STRETCHED COWHIDE RUG

Design by Young & Battaglia Made in England

Extra Large: 3800mm x 1300mm Medium: 3100mm x 1060mm Small: 2400mm x 825mm

The high quality photographic image has been modified from a real cowhide, thus even the individual hairs of the fur are visible. Digitally printed onto a special rubber backed fabric which is then hand cut into its final hide shape. It is hypo-allergenic, washable, non-slip, and will not curl up at the edges. Available in natural or bleached.