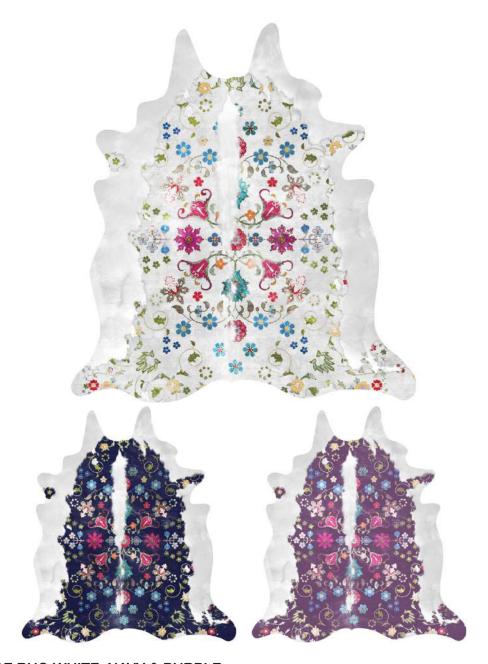

# GYPSY COWHIDE RUG WHITE, NAVY & PURPLE

Design by Young & Battaglia Made in England

Dimensions: 1500x1653mm

Thickness: 2mm

Materials: rubber backed fabric

Mimicking the shape and texture of cowhide (but without harming any beasts), it's part Mongolian, part Gypsy and 100% glamour. The design is made possible by digitally printing the floral pattern on to a special fabric backed rubber which is the hand cut in to its final hide shape. Unlike real cowhides this one is hypo-allergenic, washable, non-slip, and will not curl up at the edges.