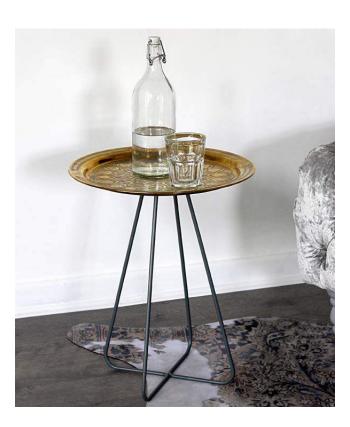

### **NEW CASABLANCA TABLES**

Design by Young & Battaglia Made in England

Tall: 570mm H Medium: 470mm H Short: 370mm H

Tray sizes: diameter 280mm - 380mm

Marrakesh meets modernity.

Reclaimed and vintage serving trays, handpicked from markets and antique shops, fixed on solid steel legs with either powder coated, brass or chrome plated finish.

Other leg colours can be made on request. Trays available in brass or silver finish.