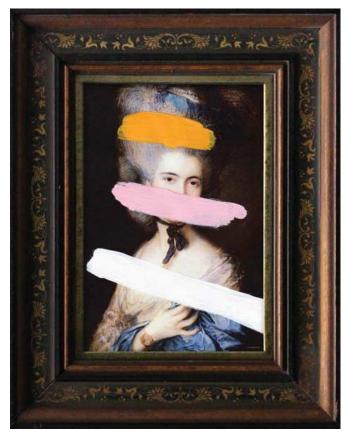

### "PORTRAIT OF A LADY" CANVAS

'Portrait of a lady' features a brutalized Gainsborough painting in a frame. Both the frame and the images are printed on to the canvas.