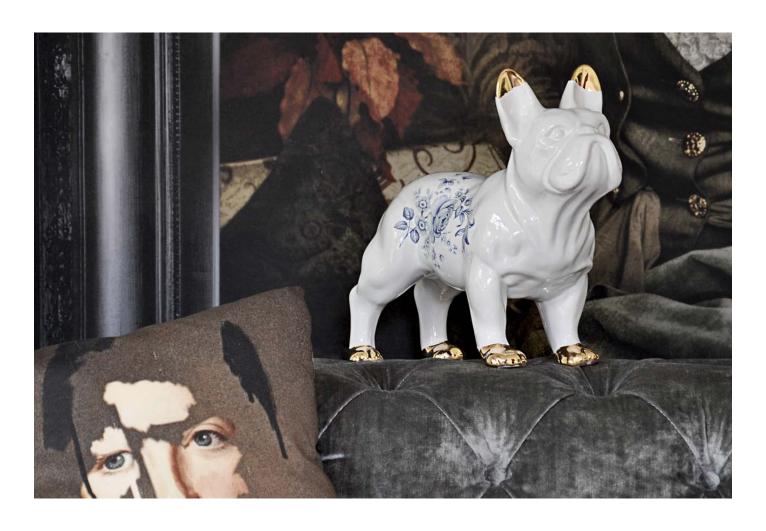

# "DELF" CERAMIC BULLDOG

Design by Young & Battaglia

Large: 350mm W x 290mm H x 150mm D

Decorative ceramic bulldogs introduce a modern and playful twist to the classically patterned china crockery that they take their inspiration from.

Made in glossy white ceramic glaze with blue floral transfers and crisp gold lustre detailing.