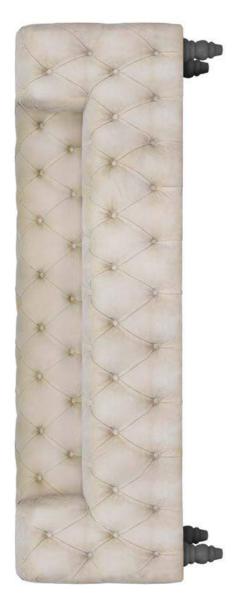

### MISS CHESTER BENCH Design by Young & Battaglia Made in England

Large: 300mm H x 500mm D x 1400mm W Medium: 200mm H x 500mm D x 900mm W Small: 400mm H x 500mm D x 600mm W

These hand made button-back benches are a modern twist on sofas found in a stuffy gentleman's club. The dimensions of each piece vary in height and length and are available in various colours and materials. Custom colour feet can be made on request.