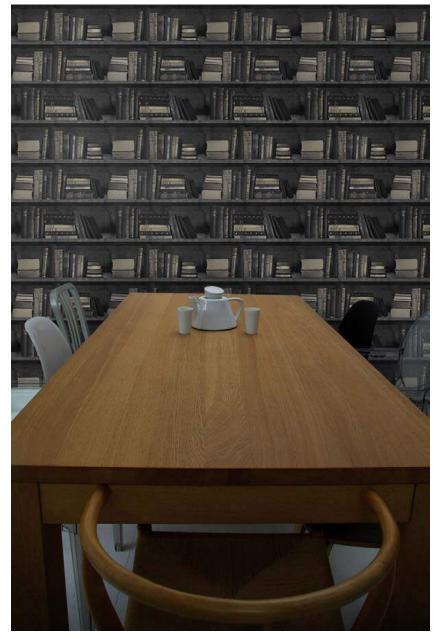

# DARK, SEPIA AND PHOTOCOPY BOOKSHELF WALLPAPER

Design by Young & Battaglia Made in England

Specifications: 500 x 2500mm

Pattern alignment: 208mm (any shelf matches up with any other shelf)

Actual pattern repeat 624mm 300g textured fabric backed vinyl