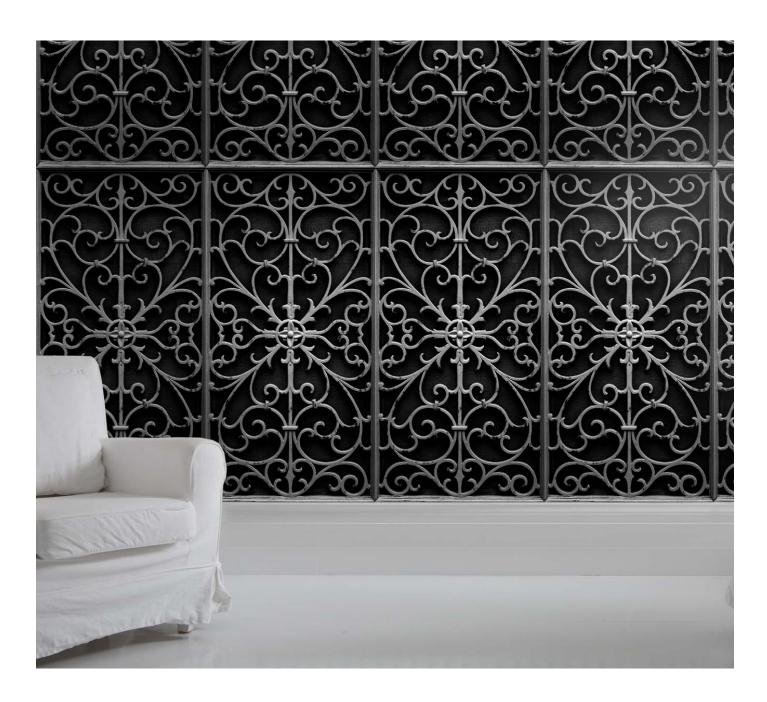

# WROUGHT METAL GATE WALLPAPER

Design by Young & Battaglia Made in England

Specifications: 500 x 2500mm Pattern repeat 985mm 300g textured fabric backed vinyl

Use: