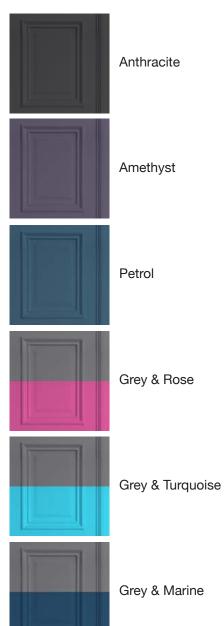

# PANELLING WALLPAPER

Design by Young & Battaglia Made in England

Specifications: 500 x 2500mm Pattern repeat 473mm approx. 300g textured fabric backed vinyl

Use: