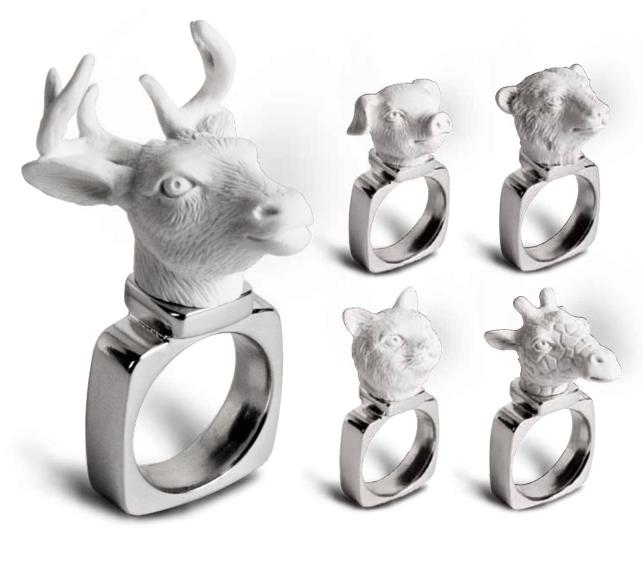

#### **Bucks X RING**

Pig X RING / Polarbear X RING / Cat X RING / Giraffe X RING

Material

Metal / Resin / Handmade

A series of animals in the city can represent the emotions of urban people. Every animal has its habitual behaviors and stories. It's interesting that human have complicated thinking and all kinds of living environments. While we are proud of being the leader of creatures, it is also interesting that many people's behaviours act like the animals. So, why not choose an animal to represent yourself! It will be your best friend, and always stands

#### Rabbit X RING

Wolf X RING / Tiger X RING / Sheep X RING / Rae X RING

Material

Metal / Resin / Handmade

A series of animals in the city can represent the emotions of urban people. Every animal has its habitual behaviors and stories. It's interesting that human have complicated thinking and all kinds of living environments. While we are proud of being the leader of creatures, it is also interesting that many people's behaviours act like the animals. So, why not choose an animal to represent yourself! It will be your best friend, and always stands by you.