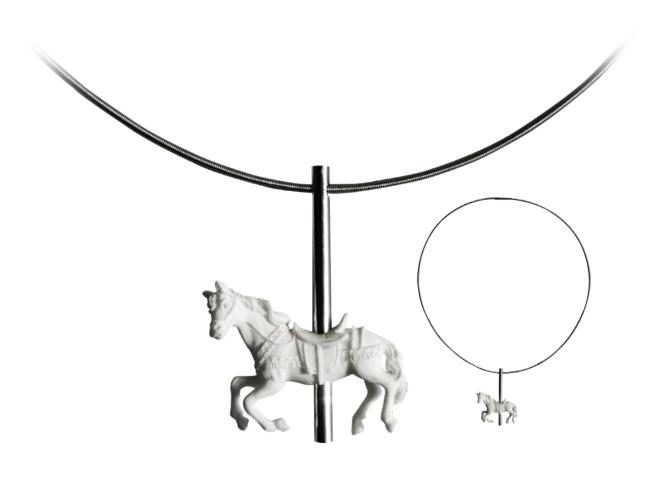

## Single X NECKLACE

Dimensions

35mm X 9mm X 45mm

Material

# Merry-go-round SERIES Twinning X NECKLACE

Dimensions

39mm X 25mm X 95mm

Material

Merry-go-round SERIES