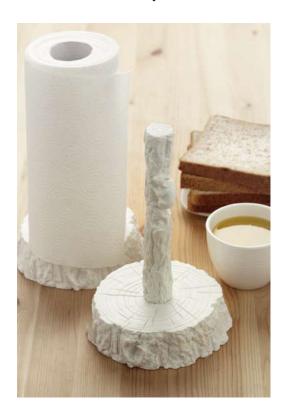

### **Little space X Kitchen Paper Towels**

Dimensions

155mm X 155mm X 230mm

Material

Resin

The annual growth ring in the trunk of a tree. When you are using paper, also consume the natural resources. The designer takes environmental friendly of attitude to reflect on the performance