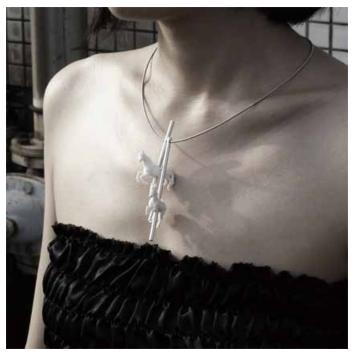

# Merry-go-round SERIES Twinning X NECKLACE

Dimensions

39mm X 25mm X 95mm

Material

Merry-go-round SERIES