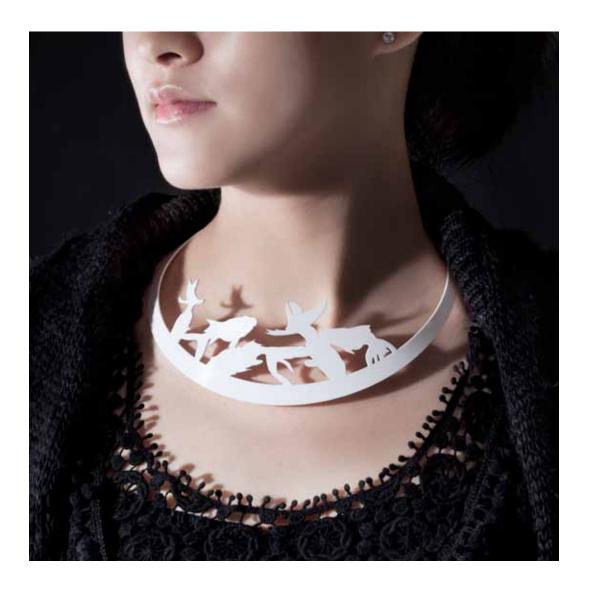

#### Migratory bird X NECKLACE

Dimensions

215mm X 220mm

Material

**PVC** 

In the world that face and cleavage is the main focus that people looks at. Hoshi Design saw the hidden beauty in between them and taking this opportunity to reveal the beauty with our silhouette necklace.