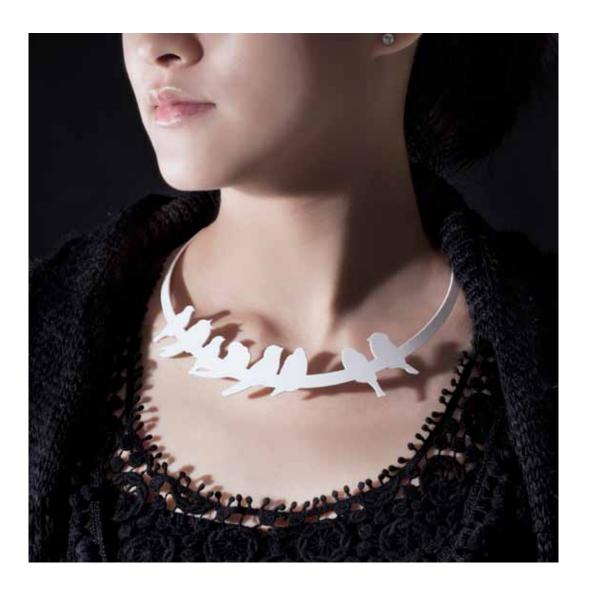

#### Two Brid X NECKLACE

Dimensions

205mm X 220mm

Material

**PVC** 

In the world that face and cleavage is the main focus that people looks at. Hoshi Design saw the hidden beauty in between them and taking this opportunity to reveal the beauty with our silhouette necklace.

#### **Birds X NECKLACE**

Dimensions

210mm X 220mm

Material

**PVC** 

In the world that face and cleavage is the main focus that people looks at. Hoshi Design saw the hidden beauty in between them and taking this opportunity to reveal the beauty with our silhouette necklace.

#### Fish X NECKLACE

Dimensions

220mm X 205mm

Material

**PVC** 

In the world that face and cleavage is the main focus that people looks at. Hoshi Design saw the hidden beauty in between them and taking this opportunity to reveal the beauty with our silhouette necklace.

#### Migratory bird X NECKLACE

Dimensions

215mm X 220mm

Material

**PVC** 

In the world that face and cleavage is the main focus that people looks at. Hoshi Design saw the hidden beauty in between them and taking this opportunity to reveal the beauty with our silhouette necklace.

#### **Vine X NECKLACE**

Dimensions

225mm X 250mm

Material

**PVC** 

In the world that face and cleavage is the main focus that people looks at. Hoshi Design saw the hidden beauty in between them and taking this opportunity to reveal the beauty with our silhouette necklace.