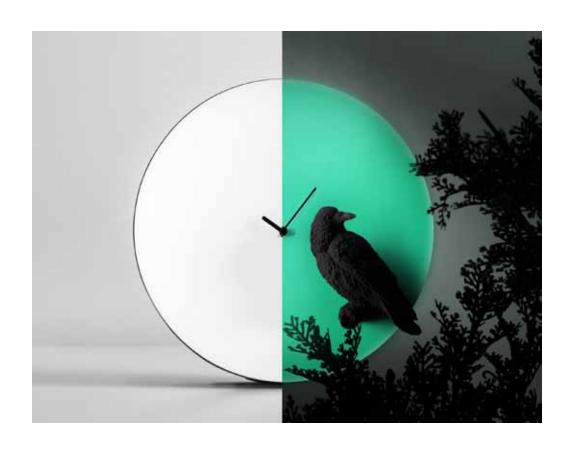

#### **Goldfish X CLOCK**

Dimensions

650mm X 650mm X 100mm

Material

Resin / Taiwan movement / Handmade

haoshi Goldfish Clock collects nine leisurely swimming goldfish. In the Eastern culture, number "nine" means flourishing fortune; the goldfish represents lucky and rich. The nine goldfish is a symbol of permanent good fortune and luck.

Goldfishes swim freely with their beautiful long tails, in gestures of delicacy and elegance. They swim with no rush; they swim away from all earthly noise. Their elegant rhythm freezes the moment into forever. On haoshi Goldfish Clock floats both passing time and static goldfish. As time goes by, shadows dance and change underneath the sun. Between move and still, reality and dream, the goldfish clock would record the happiness with you in ever single second.