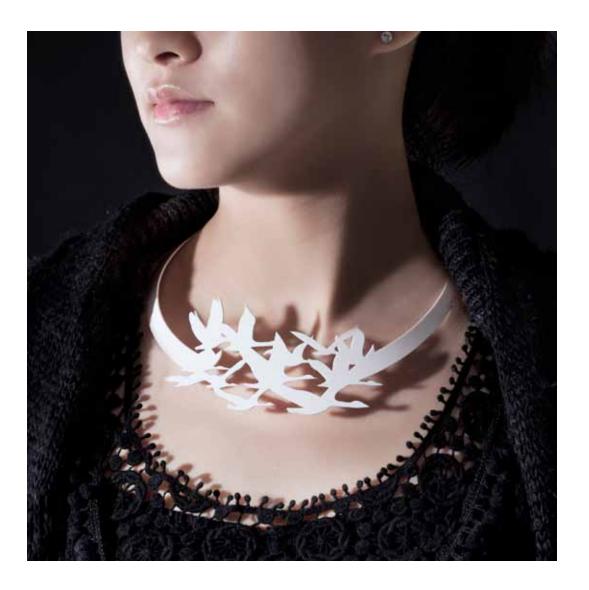

#### **Birds X NECKLACE**

Dimensions

210mm X 220mm

Material

**PVC** 

In the world that face and cleavage is the main focus that people looks at. Hoshi Design saw the hidden beauty in between them and taking this opportunity to reveal the beauty with our silhouette necklace.