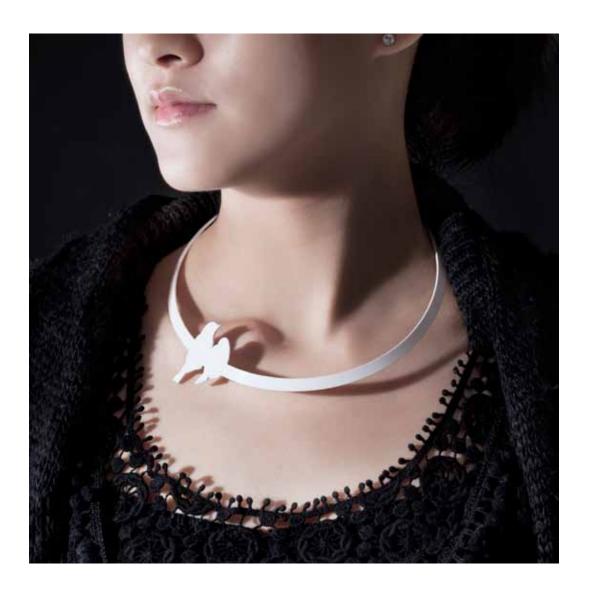

#### Two Brid X NECKLACE

Dimensions

205mm X 220mm

Material

**PVC** 

In the world that face and cleavage is the main focus that people looks at. Hoshi Design saw the hidden beauty in between them and taking this opportunity to reveal the beauty with our silhouette necklace.

#### **Birds X NECKLACE**

Dimensions

210mm X 220mm

Material

**PVC** 

In the world that face and cleavage is the main focus that people looks at. Hoshi Design saw the hidden beauty in between them and taking this opportunity to reveal the beauty with our silhouette necklace.

#### Fish X NECKLACE

Dimensions

220mm X 205mm

Material

**PVC** 

In the world that face and cleavage is the main focus that people looks at. Hoshi Design saw the hidden beauty in between them and taking this opportunity to reveal the beauty with our silhouette necklace.

#### Migratory bird X NECKLACE

Dimensions

215mm X 220mm

Material

**PVC** 

In the world that face and cleavage is the main focus that people looks at. Hoshi Design saw the hidden beauty in between them and taking this opportunity to reveal the beauty with our silhouette necklace.

#### **Vine X NECKLACE**

Dimensions

225mm X 250mm

Material

**PVC** 

In the world that face and cleavage is the main focus that people looks at. Hoshi Design saw the hidden beauty in between them and taking this opportunity to reveal the beauty with our silhouette necklace.