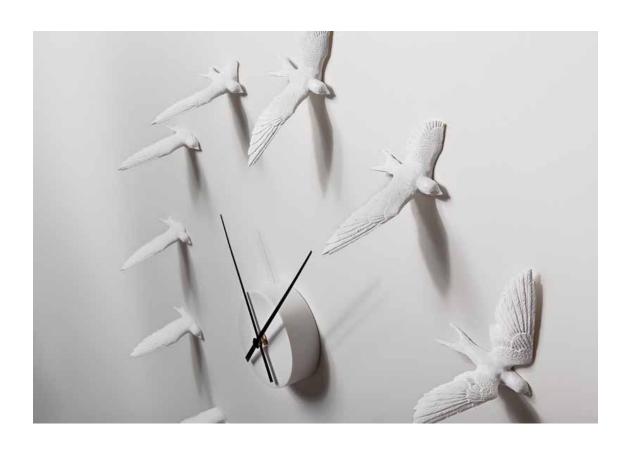

#### **Swallow X CLOCK**

Dimensions

600mm X 600mm X 120mm

Material

Resin / Taiwan movement / Handmade

Featuring the swallow clock with 12 delicate flying swallows to replace the boring numbers in ordinary clock. Even the time wait for no one but the flying swallow will stop to enjoy the moment. Marrying the two aesthetics of movement and silent to create this masterpiece of swallow clock. Although time flies like the birds, but capturing every moment and seize the day will make life fly beautifully as these swallows towards a better tomorrow. Swallow symbolizes luck and hope, may this clock give you the wings of good fortune and make you fly up high in life.