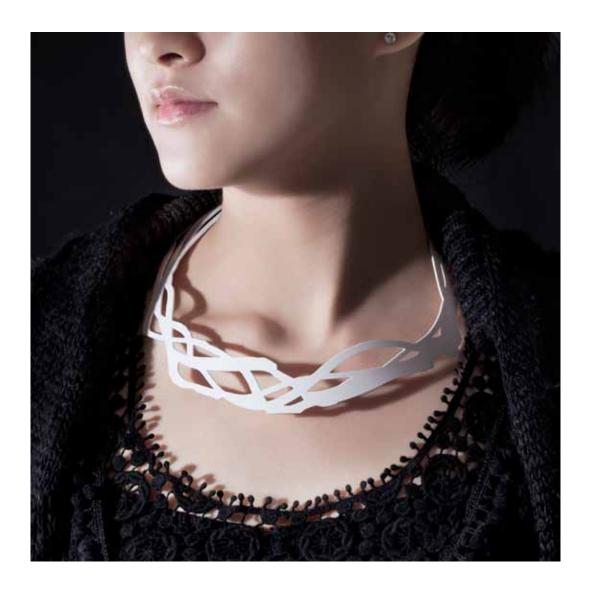

#### **Vine X NECKLACE**

Dimensions

225mm X 250mm

Material

**PVC** 

In the world that face and cleavage is the main focus that people looks at. Hoshi Design saw the hidden beauty in between them and taking this opportunity to reveal the beauty with our silhouette necklace.