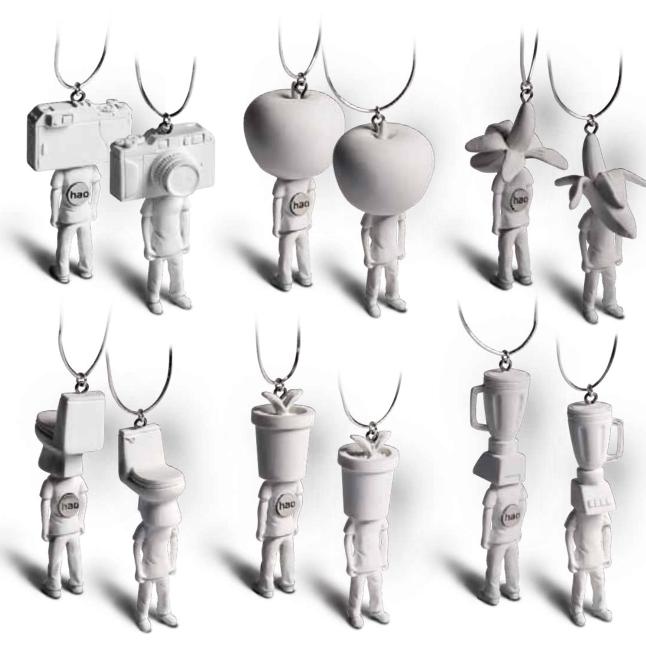

## Dress SERIES NECKLACE

Material

Silver / Resin / Handmade

Humorous costume series, created by haoshi DESIGN, a tiny stuff in our daily life, might look small but it can increase your taste and bring you a touch of feeling. Observe daily things with humor and passion, an apple or a camera can make us happy and you can forget to bring your key, purse and phone to your office but do not forget to bring your haoshi humorous costume.