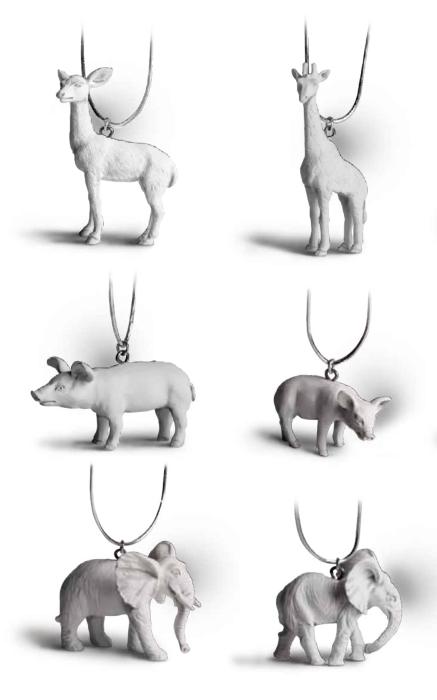

#### **Animal X NECKLACE**

Material

Silver / Resin / Handmade

A series of animals in the city can represent the emotions of urban people. Every animal has its habitual behaviors and stories. It's interesting that human have complicated thinking and all kinds of living environments. While we are proud of being the leader of creatures, it is also interesting that many people's behaviours act like the animals. So, why not choose an animal to represent yourself! It will be your best friend, and always stands by you.