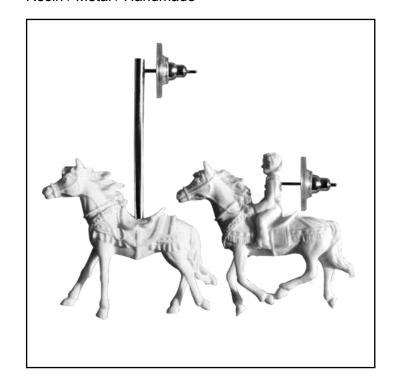

#### Merry go round X CLOCK

Dimensions

153mm X 153mm X 170mm

Material

Resin / Plastic / Japan SKP movement

Memory fades away. As time goes by, memory will move on with us, and it is just being forgotten....

haoshi Design connects time and memory by Merry-Go-Round. "Happiness" is the immediate feeling; however, "the memory of happiness" will extend to the infinity as time goes by. We therefore insert the element of time in this carousel. A boy moves vigorously just like the second hand. The minute hand symbolizes a mother, who keeps company with her child. The hour hand is like a father who steadily guards his family. The close relationships and interactions between them transform into the flow of time.

Merry-Go-Round is the most spectacular and classic facility in the amusement park. It seems like the carousel is spinning around in the same spot, but the happy memory we derive from it will never stop moving forward.

#### User Guide

Boy on the cockhorse is the second hand Mother on the cockhorse is the minute hand Father on the cockhorse is the hour hand The numbers on the Rome pillars represent time

Merry-go-round SERIES