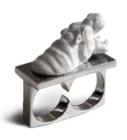

#### Hippo X 2RING

Dimensions

38mm X 17mm X 42mm

Material

Metal / Resin / Handmade

We put a kind of purity and peace into our design concept. The carve of animals' emotions, and accurate calculate every angle...they are represent our conscientiousness to life, and perfect demand. We use concrete exquisite technical art to express abstract life concept. In the visual art, you can see what the designers want to express their life philosophy.