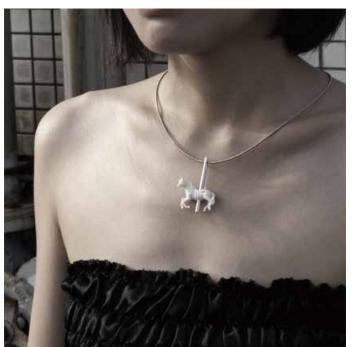

## Single X NECKLACE

Dimensions

35mm X 9mm X 45mm

Material

# Merry-go-round SERIES Twinning X NECKLACE

Dimensions

39mm X 25mm X 95mm

Material

Merry-go-round SERIES