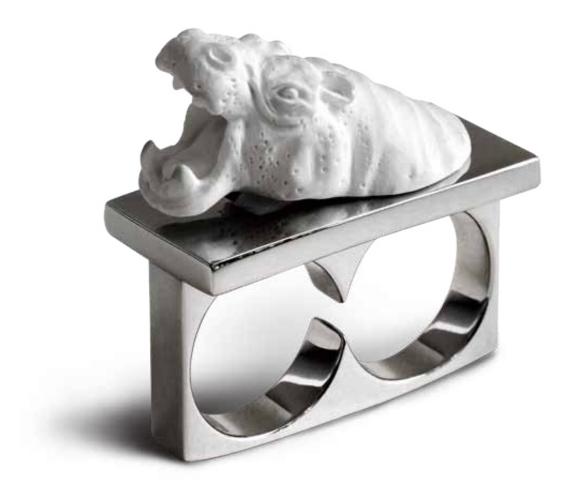

#### Hippo X 2RING

Dimensions

38mm X 17mm X 42mm

Material

Metal / Resin / Handmade

We put a kind of purity and peace into our design concept. The carve of animals' emotions, and accurate calculate every angle...they are represent our conscientiousness to life, and perfect demand. We use concrete exquisite technical art to express abstract life concept. In the visual art, you can see what the designers want to express their life philosophy.