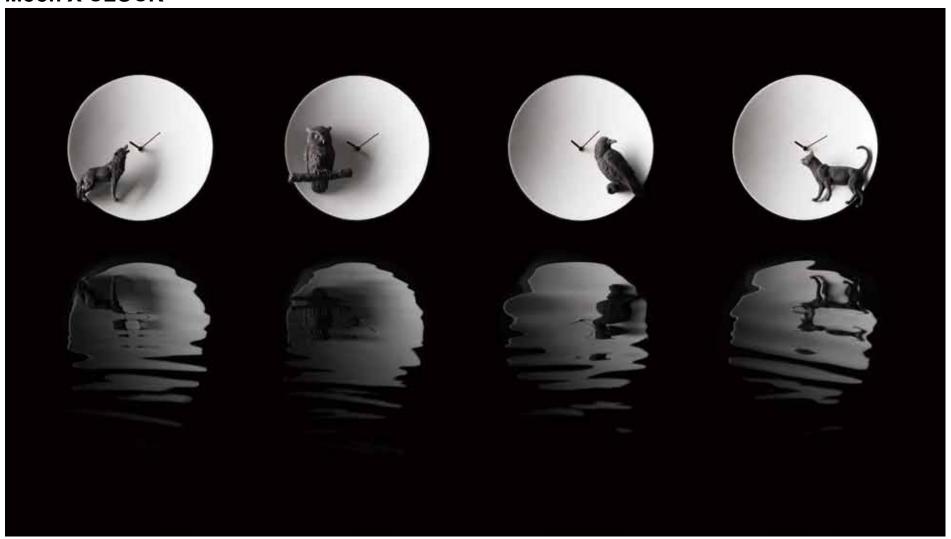

## **Moon X CLOCK**

#### Moon X CLOCK

## Wolf, Owl, Raven, Cat

Dimensions

250mm X 250mm X 60mm

Material

Resin / Taiwan movement

When the night falls, in the darkness of quiet and still, the nocturnal animals are exulting in exploring this world. The moonlight energizes the animals, and the moon is the faith they rely on. The story of them is quietly running on this tranquil land. Are you those people who always find inspiration at night? The later at night it gets, the more ideas you have? If you are this kind of nocturnal animal, let haoshi Moon Clock warm you up at every single night.