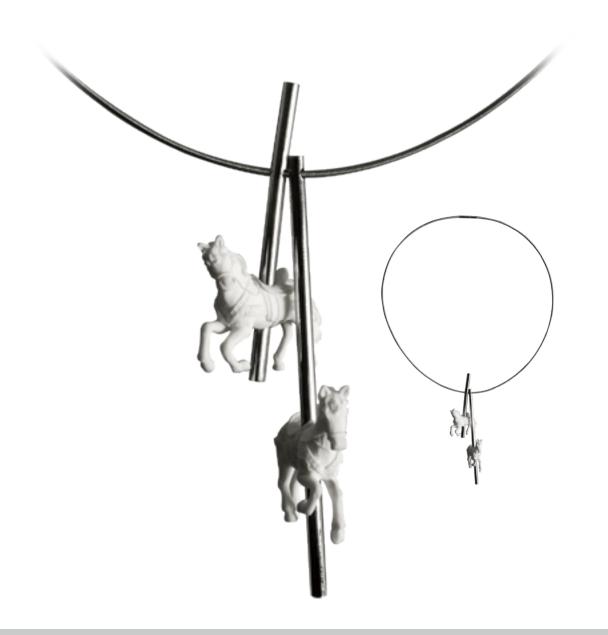

# Merry-go-round SERIES Twinning X NECKLACE

Dimensions

39mm X 25mm X 95mm

Material

Merry-go-round SERIES

### **Merry-go-round X BROOCH**

Dimensions

37mm X 6mm X 54mm

36mm X 6mm X 34mm

Material

Merry-go-round SERIES

## **Merry-go-round X BROOCH**

Dimensions

34mm X 10mm X 90mm

Material