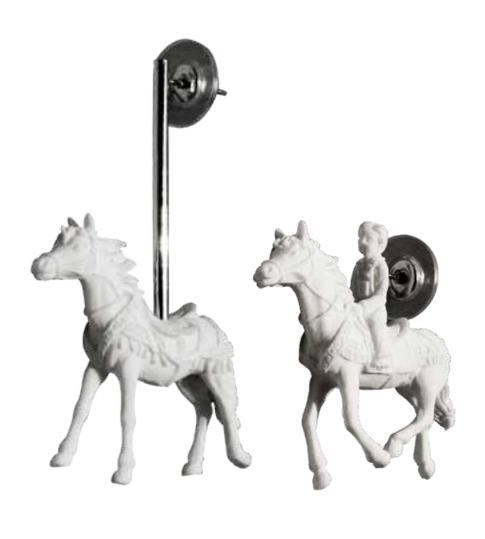

#### Merry go round X CLOCK

Dimensions

153mm X 153mm X 170mm

Material

Resin / Plastic / Japan SKP movement

Memory fades away. As time goes by, memory will move on with us, and it is just being forgotten....

haoshi Design connects time and memory by Merry-Go-Round. "Happiness" is the immediate feeling; however, "the memory of happiness" will extend to the infinity as time goes by. We therefore insert the element of time in this carousel. A boy moves vigorously just like the second hand. The minute hand symbolizes a mother, who keeps company with her child. The hour hand is like a father who steadily guards his family. The close relationships and interactions between them transform into the flow of time.

Merry-Go-Round is the most spectacular and classic facility in the amusement park. It seems like the carousel is spinning around in the same spot, but the happy memory we derive from it will never stop moving forward.

#### User Guide

Boy on the cockhorse is the second hand Mother on the cockhorse is the minute hand Father on the cockhorse is the hour hand The numbers on the Rome pillars represent time

Merry-go-round SERIES