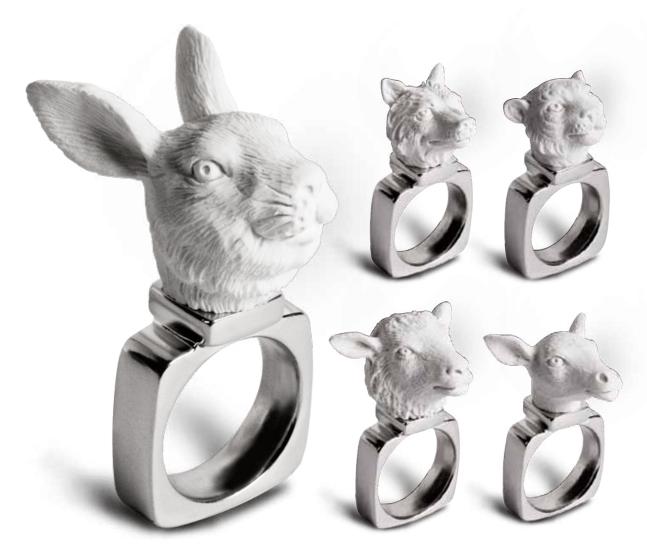

#### Rabbit X RING

Wolf X RING / Tiger X RING / Sheep X RING / Rae X RING

Material

Metal / Resin / Handmade

A series of animals in the city can represent the emotions of urban people. Every animal has its habitual behaviors and stories. It's interesting that human have complicated thinking and all kinds of living environments. While we are proud of being the leader of creatures, it is also interesting that many people's behaviours act like the animals. So, why not choose an animal to represent yourself! It will be your best friend, and always stands by you.