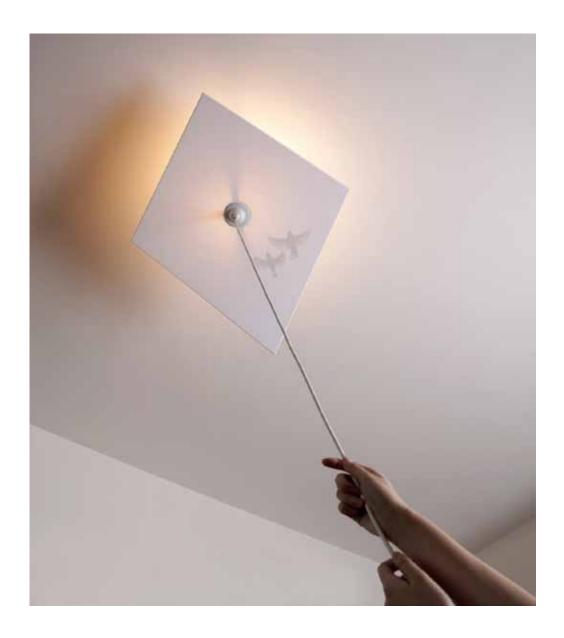

#### **Kite X LAMP**

Dimensions

540mm X 650mm X 180mm

Material

Lighting / Plastic / Iron frame shoring

The kite is a way to connect us human beings and the sky. Just imagine a crowd of children chasing the kite. They rush for the kite with so much enthusiasm. Such eagerness is like parents' expectation for their own children – fly far and high. Because of the kite, we learn how to interact with the sky. The kite string passes down the strength that amazes us. When the string snaps, we think the kite will uprise high into the cloud with the wind. It will approach the sun, the moon and the stars. We comfort ourselves by seeing kite string snapping as a sign of blessing, and which seems to be a naïve idea now. Childhood is always amusing. We never forget our ability to imagine, and thus we keep the sweet memory.

haoshi designed the kite light with simple a diamond shape. It provides the easiest way to light up the corner for adults and children. They could take a short break at that corner, browse a book, put things in order, or recall memories. The kite string in our mind will take us fly around agai