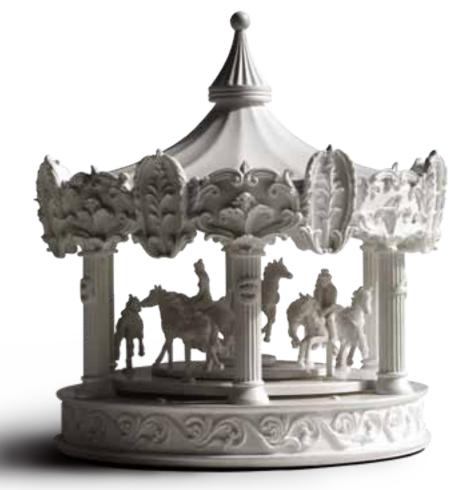

#### Merry go round X CLOCK

Dimensions

153mm X 153mm X 170mm

Material

Resin / Plastic / Japan SKP movement

Memory fades away. As time goes by, memory will move on with us, and it is just being forgotten....

haoshi Design connects time and memory by Merry-Go-Round. "Happiness" is the immediate feeling; however, "the memory of happiness" will extend to the infinity as time goes by. We therefore insert the element of time in this carousel. A boy moves vigorously just like the second hand. The minute hand symbolizes a mother, who keeps company with her child. The hour hand is like a father who steadily guards his family. The close relationships and interactions between them transform into the flow of time.

Merry-Go-Round is the most spectacular and classic facility in the amusement park. It seems like the carousel is spinning around in the same spot, but the happy memory we derive from it will never stop moving forward.

#### User Guide

Boy on the cockhorse is the second hand Mother on the cockhorse is the minute hand Father on the cockhorse is the hour hand The numbers on the Rome pillars represent time

Merry-go-round SERIES