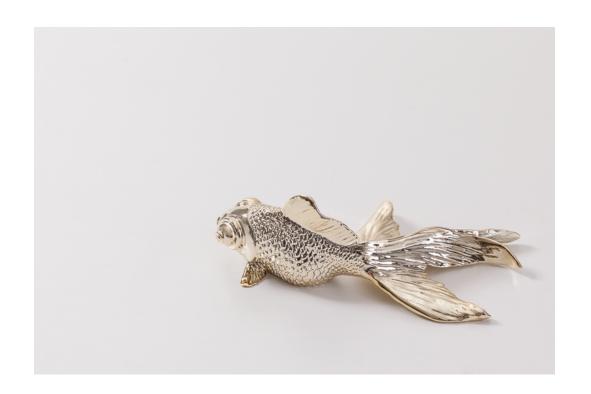

#### **Goldfish X PAPERWEIGHT**

Dimensions

130mm X 80mm X 45mm

Material

Resin / Handmade

Goldfish is a delightful creature in both East and West. haoshi Goldfish Paperweight shows the elegant gesture when goldfish swims freely in a pond. Through old sculpture master's hand, it vividly displays multiple layers of fish scales and clean arc of a goldfish shape. haoshi Goldfish Paperweight is colored in sumptuous gold, and it will breathe abundant energy into your desk.