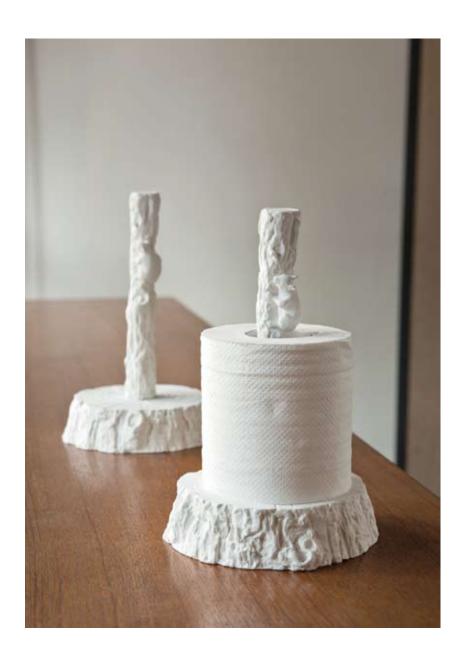

### **Little space X Kitchen Paper Towels**

Dimensions

155mm X 155mm X 230mm

Material

Resin

The annual growth ring in the trunk of a tree. When you are using paper, also consume the natural resources. The designer takes environmental friendly of attitude to reflect on the performance