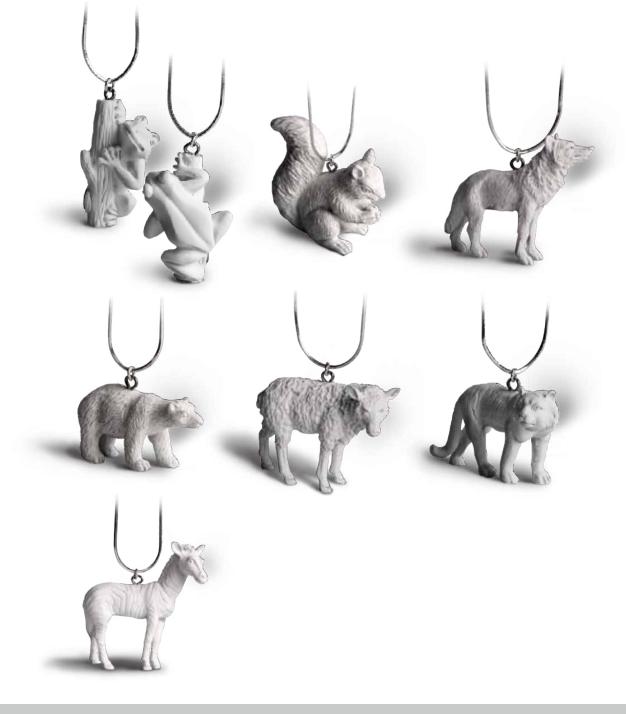

## Dress SERIES NECKLACE

Material

Silver / Resin / Handmade

Humorous costume series, created by haoshi DESIGN, a tiny stuff in our daily life, might look small but it can increase your taste and bring you a touch of feeling. Observe daily things with humor and passion, an apple or a camera can make us happy and you can forget to bring your key, purse and phone to your office but do not forget to bring your haoshi humorous costume.