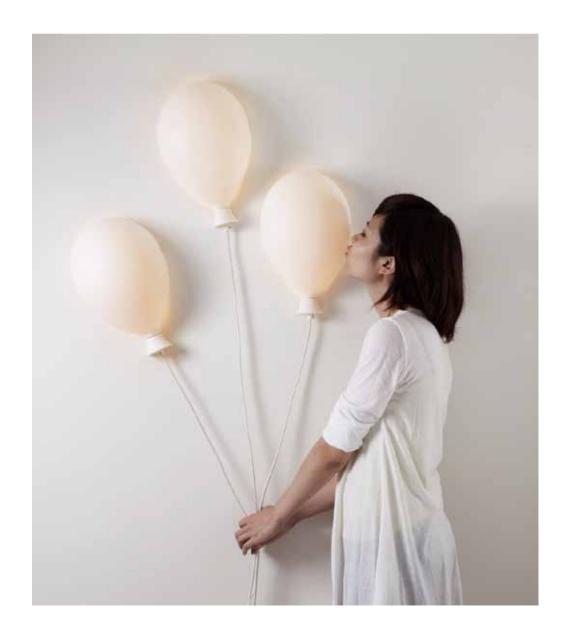

#### **Balloon X LAMP**

Dimensions

320mm X 205mm X 130mm

Material

Lighting / Plastic / Iron frame shoring

Remember in childhood we were so excited and delighted when holding a balloon in our hands? However, it brought only temporary happiness; we felt lonely and regretful next day when seeing the air of balloon faded away. In order to remind people of childhood sweet memory, haoshi's balloon lamp is always there to light you up. The balloon and light represent hope and warmness, haoshi combines the bright side of these two and designed a wall lamp of balloon shape. haoshi balloon lamp will awake everyone's innocence inside, a beam of light, a stream of warmness, a flying of a balloon, a ray of hope.