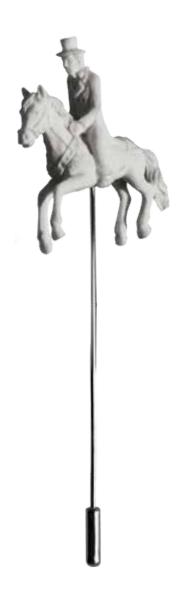

## Single X NECKLACE

Dimensions

35mm X 9mm X 45mm

Material

# Merry-go-round SERIES Twinning X NECKLACE

Dimensions

39mm X 25mm X 95mm

Material

Merry-go-round SERIES

### **Merry-go-round X BROOCH**

Dimensions

37mm X 6mm X 54mm

36mm X 6mm X 34mm

Material

Merry-go-round SERIES

## **Merry-go-round X BROOCH**

Dimensions

34mm X 10mm X 90mm

Material