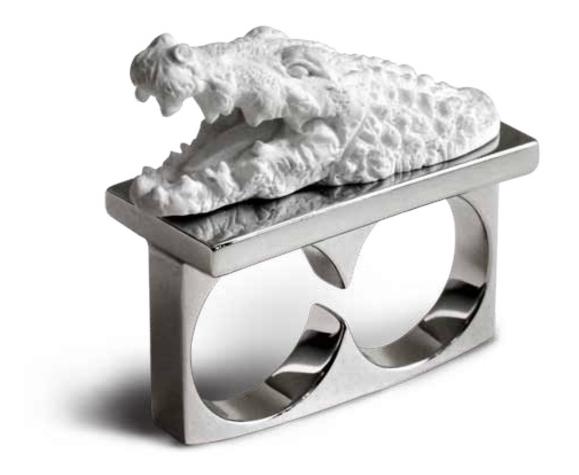

#### **Crocodile X 2RING**

Dimensions

40mm X 17mm X 41mm

Material

Metal / Resin / Handmade

We put a kind of purity and peace into our design concept. The carve of animals' emotions, and accurate calculate every angle...they are represent our conscientiousness to life, and perfect demand. We use concrete exquisite technical art to express abstract life concept. In the visual art, you can see what the designers want to express their life philosophy.